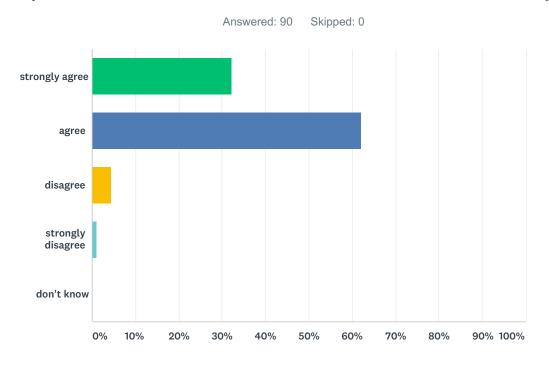

#### Q1 My child has settled in well to their academic work this year?

| ANSWER CHOICES    | RESPONSES |    |
|-------------------|-----------|----|
| strongly agree    | 32.22%    | 29 |
| agree             | 62.22%    | 56 |
| disagree          | 4.44%     | 4  |
| strongly disagree | 1.11%     | 1  |
| don't know        | 0.00%     | 0  |
| TOTAL             |           | 90 |