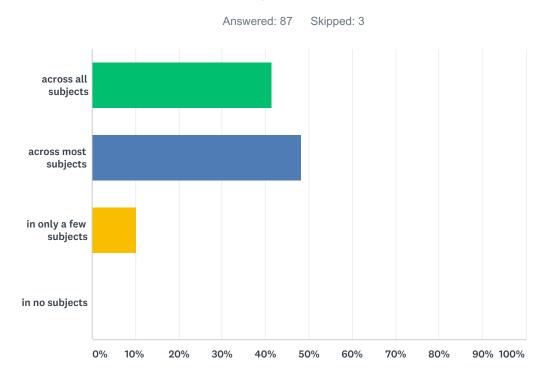

## Q8 I am confident my child will attain at their highest possible level this year?

| ANSWER CHOICES         | RESPONSES |    |
|------------------------|-----------|----|
| across all subjects    | 41.38%    | 36 |
| across most subjects   | 48.28%    | 42 |
| in only a few subjects | 10.34%    | 9  |
| in no subjects         | 0.00%     | 0  |
| TOTAL                  |           | 87 |