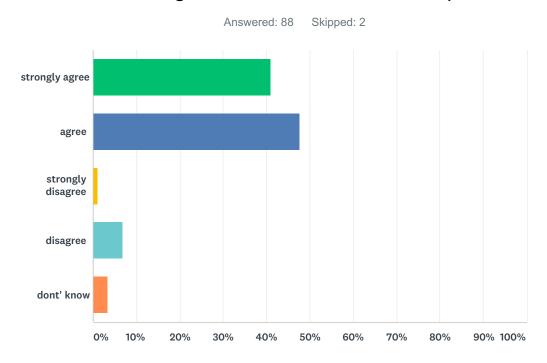

# Q9 My child is having their needs met and is being supported where appropriate?

| ANSWER CHOICES    | RESPONSES |    |
|-------------------|-----------|----|
| strongly agree    | 36.36%    | 32 |
| agree             | 52.27%    | 46 |
| disagree          | 4.55%     | 4  |
| strongly disagree | 4.55%     | 4  |
| don't know        | 2.27%     | 2  |
| TOTAL             |           | 88 |