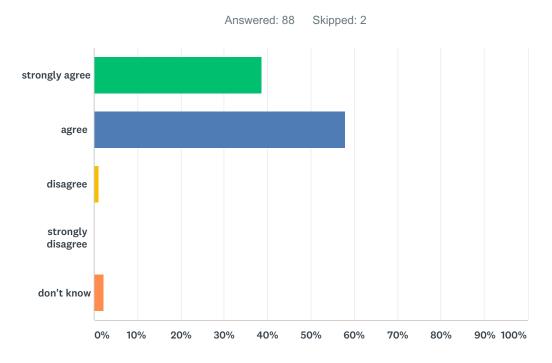

## Q6 The tracking reports I have received about my child's progress are clear and give me the information I require?

| ANSWER CHOICES    | RESPONSES |    |
|-------------------|-----------|----|
| strongly agree    | 40.91%    | 36 |
| agree             | 47.73%    | 42 |
| strongly disagree | 1.14%     | 1  |
| disagree          | 6.82%     | 6  |
| dont' know        | 3.41%     | 3  |
| TOTAL             |           | 88 |