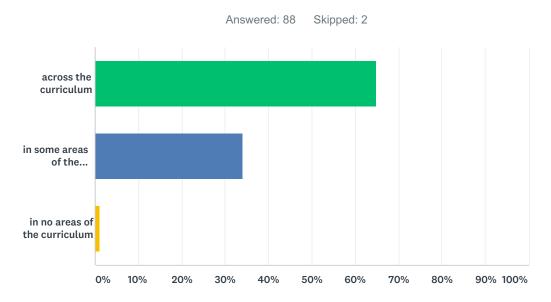

### Q7 I feel my child is being challenged and is progressing

| ANSWER CHOICES                  | RESPONSES |    |
|---------------------------------|-----------|----|
| across the curriculum           | 64.77%    | 57 |
| in some areas of the curriculum | 34.09%    | 30 |
| in no areas of the curriculum   | 1.14%     | 1  |
| TOTAL                           |           | 88 |