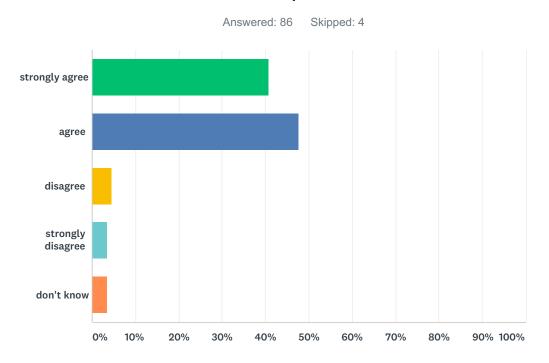

## Q10 I know who to approach in the school with questions, suggestions and/or a problem

| ANSWER CHOICES    | RESPONSES |    |
|-------------------|-----------|----|
| strongly agree    | 40.70%    | 35 |
| agree             | 47.67%    | 41 |
| disagree          | 4.65%     | 4  |
| strongly disagree | 3.49%     | 3  |
| don't know        | 3.49%     | 3  |
| TOTAL             |           | 86 |