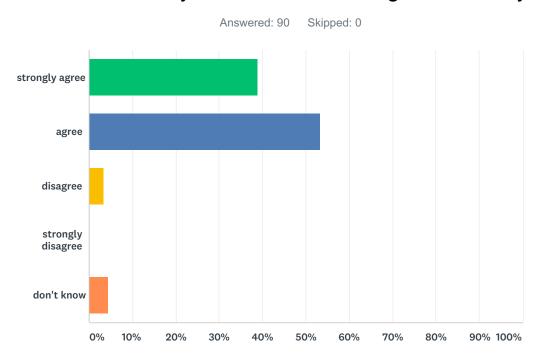

### Q3 I feel that my child is safe at Bathgate Academy?

| ANSWER CHOICES    | RESPONSES |    |
|-------------------|-----------|----|
| strongly agree    | 38.89%    | 35 |
| agree             | 53.33%    | 48 |
| disagree          | 3.33%     | 3  |
| strongly disagree | 0.00%     | 0  |
| don't know        | 4.44%     | 4  |
| TOTAL             |           | 90 |