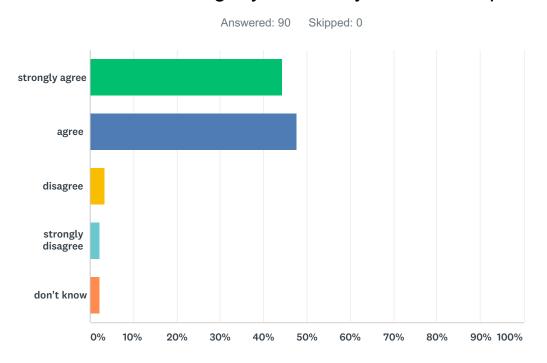

#### Q2 Staff are treating my child fairly and with respect?

| ANSWER CHOICES    | RESPONSES |    |
|-------------------|-----------|----|
| strongly agree    | 44.44%    | 40 |
| agree             | 47.78%    | 43 |
| disagree          | 3.33%     | 3  |
| strongly disagree | 2.22%     | 2  |
| don't know        | 2.22%     | 2  |
| TOTAL             |           | 90 |