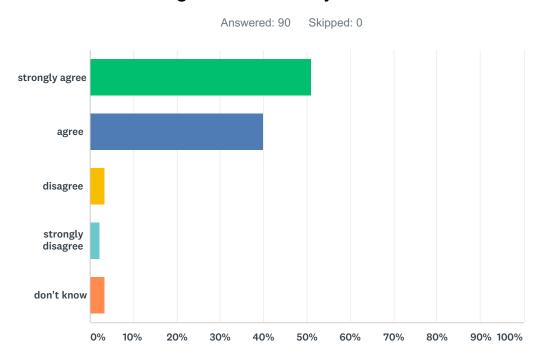

#### Q4 I feel teaching staff know my child as an individual?

| ANSWER CHOICES    | RESPONSES |    |
|-------------------|-----------|----|
| strongly agree    | 51.11%    | 46 |
| agree             | 40.00%    | 36 |
| disagree          | 3.33%     | 3  |
| strongly disagree | 2.22%     | 2  |
| don't know        | 3.33%     | 3  |
| TOTAL             |           | 90 |