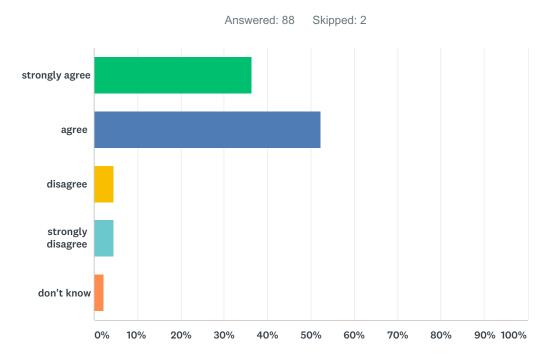

# Q9 My child is having their needs met and is being supported where appropriate?

| ANSWER CHOICES    | RESPONSES |    |
|-------------------|-----------|----|
| strongly agree    | 36.36%    | 32 |
| agree             | 52.27%    | 46 |
| disagree          | 4.55%     | 4  |
| strongly disagree | 4.55%     | 4  |
| don't know        | 2.27%     | 2  |
| TOTAL             |           | 88 |