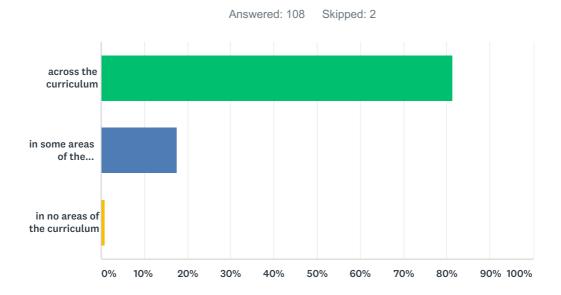

### Q5 I feel my child is being challenged and is progressing

| ANSWER CHOICES                  | RESPONSES |     |
|---------------------------------|-----------|-----|
| across the curriculum           | 81.48%    | 88  |
| in some areas of the curriculum | 17.59%    | 19  |
| in no areas of the curriculum   | 0.93%     | 1   |
| TOTAL                           |           | 108 |