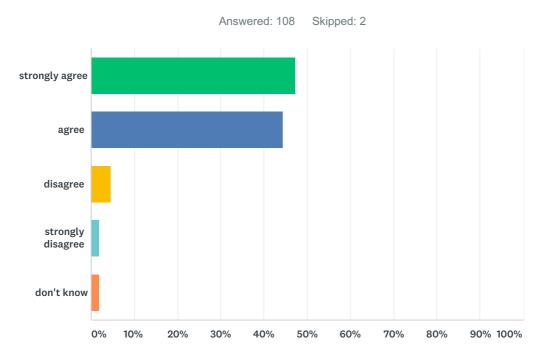

## Q3 I feel that my child is safe at Bathgate Academy?

| ANSWER CHOICES    | RESPONSES |     |
|-------------------|-----------|-----|
| strongly agree    | 43.52%    | 47  |
| agree             | 47.22%    | 51  |
| disagree          | 6.48%     | 7   |
| strongly disagree | 0.93%     | 1   |
| don't know        | 1.85%     | 2   |
| TOTAL             |           | 108 |