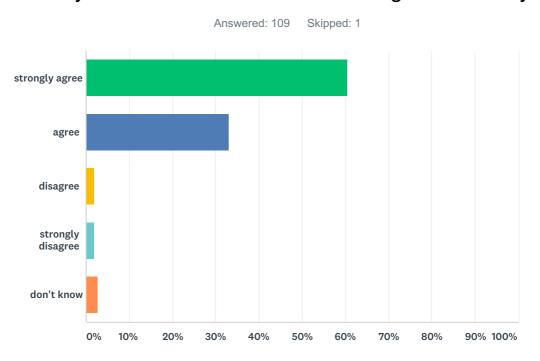

### Q1 My child has settled in well to Bathgate Academy?

| ANSWER CHOICES    | RESPONSES |     |
|-------------------|-----------|-----|
| strongly agree    | 60.55%    | 66  |
| agree             | 33.03%    | 36  |
| disagree          | 1.83%     | 2   |
| strongly disagree | 1.83%     | 2   |
| don't know        | 2.75%     | 3   |
| TOTAL             |           | 109 |