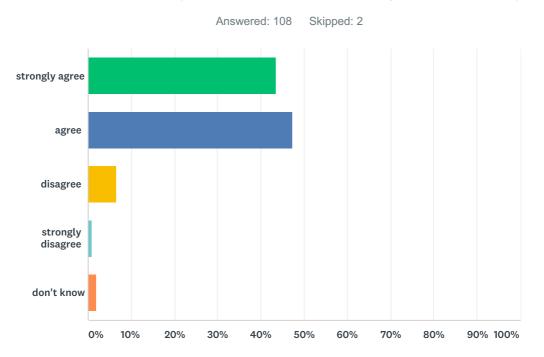

## Q3 I feel that my child is safe at Bathgate Academy?

| ANSWER CHOICES    | RESPONSES |     |
|-------------------|-----------|-----|
| strongly agree    | 43.52%    | 47  |
| agree             | 47.22%    | 51  |
| disagree          | 6.48%     | 7   |
| strongly disagree | 0.93%     | 1   |
| don't know        | 1.85%     | 2   |
| TOTAL             |           | 108 |