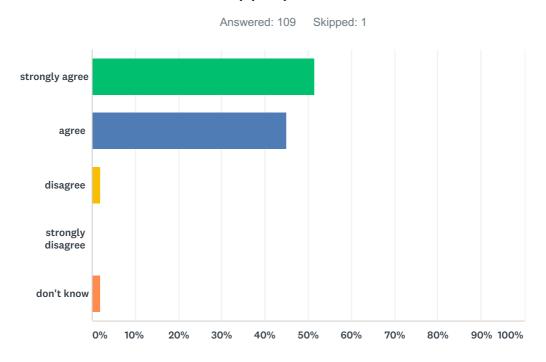

# Q6 My child is having their needs met and is being supported where appropriate?

| ANSWER CHOICES    | RESPONSES |     |
|-------------------|-----------|-----|
| strongly agree    | 51.38%    | 56  |
| agree             | 44.95%    | 49  |
| disagree          | 1.83%     | 2   |
| strongly disagree | 0.00%     | 0   |
| don't know        | 1.83%     | 2   |
| TOTAL             |           | 109 |