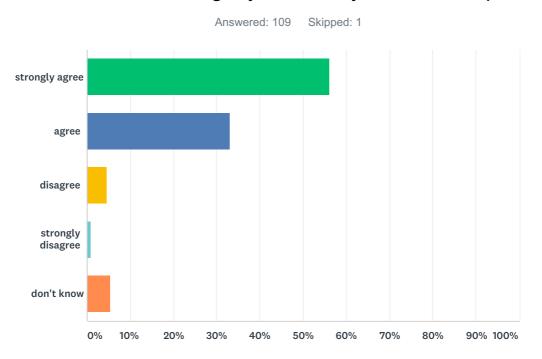

## Q2 Staff are treating my child fairly and with respect?

| ANSWER CHOICES    | RESPONSES |     |
|-------------------|-----------|-----|
| strongly agree    | 55.96%    | 61  |
| agree             | 33.03%    | 36  |
| disagree          | 4.59%     | 5   |
| strongly disagree | 0.92%     | 1   |
| don't know        | 5.50%     | 6   |
| TOTAL             |           | 109 |