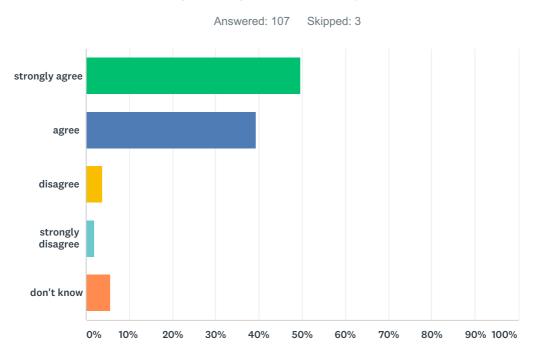

## Q4 I feel staff are beginning to know my child as an individual?

| ANSWER CHOICES    | RESPONSES |     |
|-------------------|-----------|-----|
| strongly agree    | 49.53%    | 53  |
| agree             | 39.25%    | 42  |
| disagree          | 3.74%     | 4   |
| strongly disagree | 1.87%     | 2   |
| don't know        | 5.61%     | 6   |
| TOTAL             |           | 107 |