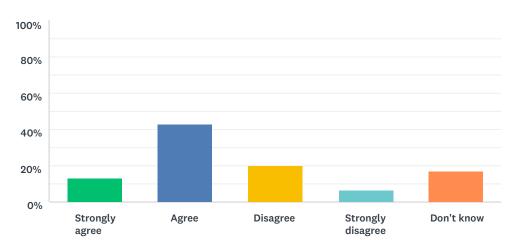

## Q7 Other pupils treat me fairly and with respect

Answered: 421 Skipped: 30

| ANSWER CHOICES    | RESPONSES |     |
|-------------------|-----------|-----|
| Strongly agree    | 8.08%     | 34  |
| Agree             | 51.31%    | 216 |
| Disagree          | 19.24%    | 81  |
| Strongly disagree | 9.74%     | 41  |
| Don't know        | 11.64%    | 49  |
| TOTAL             |           | 421 |