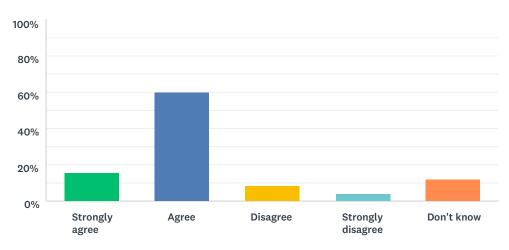

## Q4 I feel safe in my school

Answered: 421 Skipped: 30

| ANSWER CHOICES    | RESPONSES |     |
|-------------------|-----------|-----|
| Strongly agree    | 15.68%    | 66  |
| Agree             | 60.10%    | 253 |
| Disagree          | 8.55%     | 36  |
| Strongly disagree | 3.80%     | 16  |
| Don't know        | 11.88%    | 50  |
| TOTAL             |           | 421 |