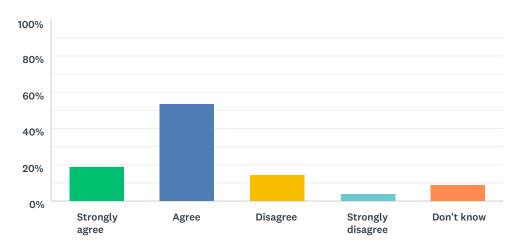

## Q6 Staff treat me fairly and with respect

Answered: 421 Skipped: 30

| ANSWER CHOICES    | RESPONSES |     |
|-------------------|-----------|-----|
| Strongly agree    | 19.00%    | 80  |
| Agree             | 53.44%    | 225 |
| Disagree          | 14.73%    | 62  |
| Strongly disagree | 4.04%     | 17  |
| Don't know        | 8.79%     | 37  |
| TOTAL             |           | 421 |