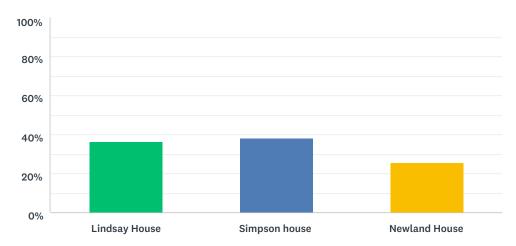

#### Q2 I am in

Answered: 450 Skipped: 1

| ANSWER CHOICES | RESPONSES |     |
|----------------|-----------|-----|
| Lindsay House  | 36.44%    | 164 |
| Simpson house  | 38.00%    | 171 |
| Newland House  | 25.56%    | 115 |
| TOTAL          |           | 450 |