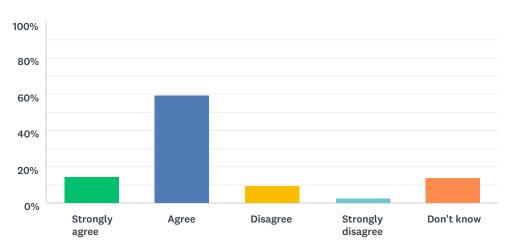

#### Q8 My school helps me to understand and respect other people

Answered: 421 Skipped: 30

| ANSWER CHOICES    | RESPONSES |     |
|-------------------|-----------|-----|
| Strongly agree    | 14.73%    | 62  |
| Agree             | 59.38%    | 250 |
| Disagree          | 9.50%     | 40  |
| Strongly disagree | 2.61%     | 11  |
| Don't know        | 13.78%    | 58  |
| TOTAL             |           | 421 |