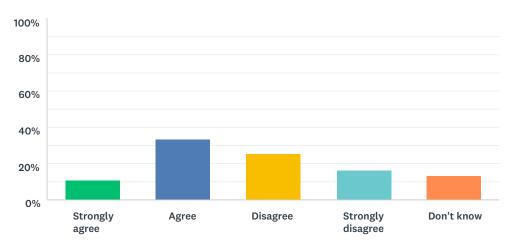

## Q7 Other pupils treat me fairly and with respect

Answered: 421 Skipped: 30

| ANSWER CHOICES    | RESPONSES |     |
|-------------------|-----------|-----|
| Strongly agree    | 8.08%     | 34  |
| Agree             | 51.31%    | 216 |
| Disagree          | 19.24%    | 81  |
| Strongly disagree | 9.74%     | 41  |
| Don't know        | 11.64%    | 49  |
| TOTAL             |           | 421 |