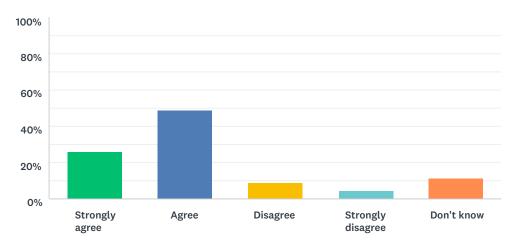

## Q4 I feel safe in my school

Answered: 421 Skipped: 30

| ANSWER CHOICES    | RESPONSES |     |
|-------------------|-----------|-----|
| Strongly agree    | 15.68%    | 66  |
| Agree             | 60.10%    | 253 |
| Disagree          | 8.55%     | 36  |
| Strongly disagree | 3.80%     | 16  |
| Don't know        | 11.88%    | 50  |
| TOTAL             |           | 421 |