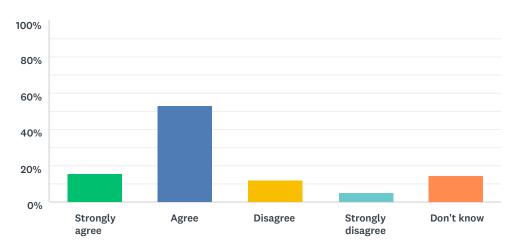

#### Q8 My school helps me to understand and respect other people

Answered: 421 Skipped: 30

| ANSWER CHOICES    | RESPONSES |     |
|-------------------|-----------|-----|
| Strongly agree    | 14.73%    | 62  |
| Agree             | 59.38%    | 250 |
| Disagree          | 9.50%     | 40  |
| Strongly disagree | 2.61%     | 11  |
| Don't know        | 13.78%    | 58  |
| TOTAL             |           | 421 |