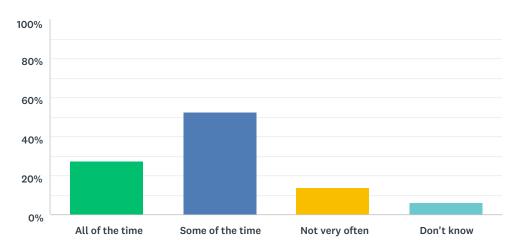

## Q26 My school deals well with any bullying

Answered: 421 Skipped: 30

| ANSWER CHOICES    | RESPONSES |     |
|-------------------|-----------|-----|
| Strongly agree    | 11.16%    | 47  |
| Agree             | 22.09%    | 93  |
| Disagree          | 13.54%    | 57  |
| Strongly disagree | 15.44%    | 65  |
| Never experienced | 25.89%    | 109 |
| Don't know        | 11.88%    | 50  |
| TOTAL             |           | 421 |