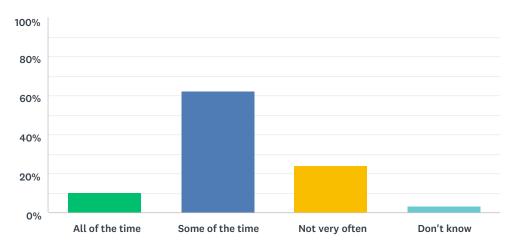

## Q17 I enjoy learning at school

Answered: 421 Skipped: 30

| ANSWER CHOICES   | RESPONSES |     |
|------------------|-----------|-----|
| All of the time  | 10.21%    | 43  |
| Some of the time | 62.47%    | 263 |
| Not very often   | 24.23%    | 102 |
| Don't know       | 3.09%     | 13  |
| TOTAL            |           | 421 |