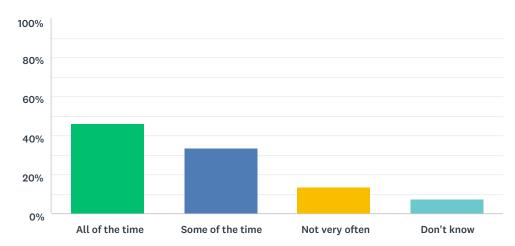

## Q23 I am encouraged by staff to do the best I can

| ANSWER CHOICES   | RESPONSES |     |
|------------------|-----------|-----|
| All of the time  | 39.43%    | 166 |
| Some of the time | 44.66%    | 188 |
| Not very often   | 11.88%    | 50  |
| Don't know       | 4.04%     | 17  |
| TOTAL            |           | 421 |