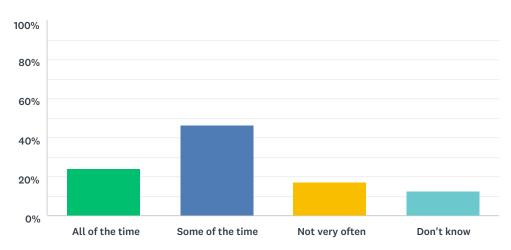

#### Q21 The feedback I receive on my work helps me to improve my learning

| ANSWER CHOICES   | RESPONSES |     |
|------------------|-----------|-----|
| All of the time  | 25.18%    | 106 |
| Some of the time | 47.03%    | 198 |
| Not very often   | 20.90%    | 88  |
| Don't know       | 6.89%     | 29  |
| TOTAL            |           | 421 |