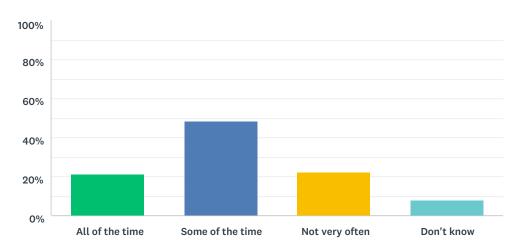

#### Q20 Staff help me to understand how I am progressing

Answered: 421 Skipped: 30

| ANSWER CHOICES   | RESPONSES |     |
|------------------|-----------|-----|
| All of the time  | 21.38%    | 90  |
| Some of the time | 48.22%    | 203 |
| Not very often   | 22.33%    | 94  |
| Don't know       | 8.08%     | 34  |
| TOTAL            |           | 421 |