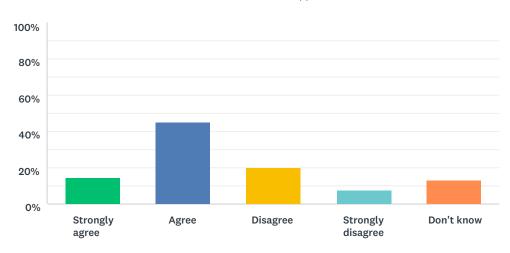

#### Q8 My school helps me to understand and respect other people

Answered: 421 Skipped: 30

| ANSWER CHOICES    | RESPONSES |     |
|-------------------|-----------|-----|
| Strongly agree    | 14.73%    | 62  |
| Agree             | 59.38%    | 250 |
| Disagree          | 9.50%     | 40  |
| Strongly disagree | 2.61%     | 11  |
| Don't know        | 13.78%    | 58  |
| TOTAL             |           | 421 |