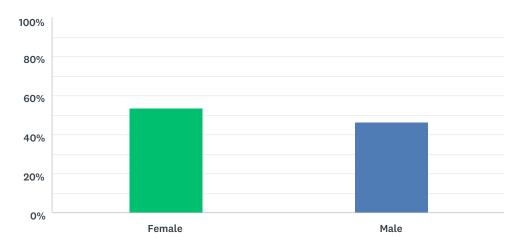

## Q1 I am

Answered: 448 Skipped: 3

| ANSWER CHOICES | RESPONSES |     |
|----------------|-----------|-----|
| Female         | 53.35%    | 239 |
| Male           | 46.65%    | 209 |
| TOTAL          |           | 448 |