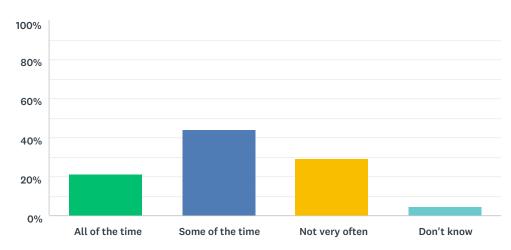

#### Q20 Staff help me to understand how I am progressing

Answered: 421 Skipped: 30

| ANSWER CHOICES   | RESPONSES |     |
|------------------|-----------|-----|
| All of the time  | 21.38%    | 90  |
| Some of the time | 48.22%    | 203 |
| Not very often   | 22.33%    | 94  |
| Don't know       | 8.08%     | 34  |
| TOTAL            |           | 421 |