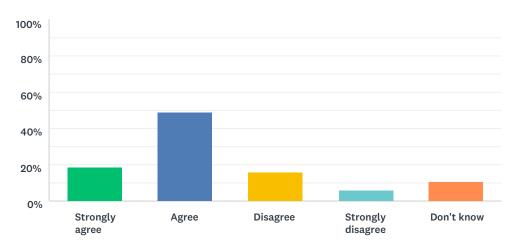

#### Q10 My school is helping me to become confident

Answered: 421 Skipped: 30

| ANSWER CHOICES    | RESPONSES |     |
|-------------------|-----------|-----|
| Strongly agree    | 14.49%    | 61  |
| Agree             | 44.89%    | 189 |
| Disagree          | 20.19%    | 85  |
| Strongly disagree | 7.60%     | 32  |
| Don't know        | 12.83%    | 54  |
| TOTAL             |           | 421 |