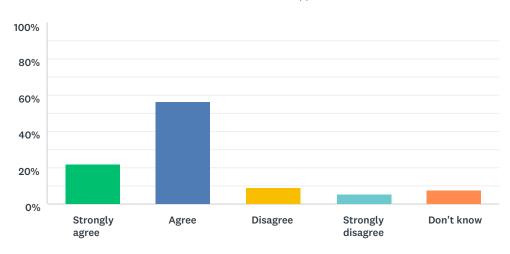

## Q11 My school teaches me how to be healthy

Answered: 421 Skipped: 30

| ANSWER CHOICES    | RESPONSES |     |
|-------------------|-----------|-----|
| Strongly agree    | 18.29%    | 77  |
| Agree             | 49.17%    | 207 |
| Disagree          | 15.91%    | 67  |
| Strongly disagree | 5.94%     | 25  |
| Don't know        | 10.69%    | 45  |
| TOTAL             |           | 421 |