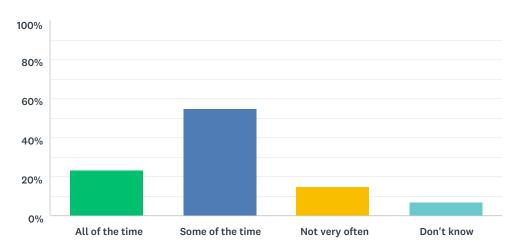

#### Q16 Staff help pupils to be responsible for their own behaviour

| ANSWER CHOICES   | RESPONSES |     |
|------------------|-----------|-----|
| All of the time  | 23.04%    | 97  |
| Some of the time | 55.11%    | 232 |
| Not very often   | 14.96%    | 63  |
| Don't know       | 6.89%     | 29  |
| TOTAL            |           | 421 |