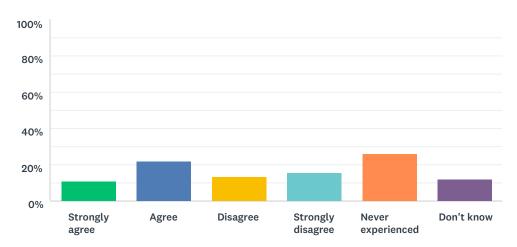

## Q26 My school deals well with any bullying

Answered: 421 Skipped: 30

| ANSWER CHOICES    | RESPONSES |     |
|-------------------|-----------|-----|
| Strongly agree    | 11.16%    | 47  |
| Agree             | 22.09%    | 93  |
| Disagree          | 13.54%    | 57  |
| Strongly disagree | 15.44%    | 65  |
| Never experienced | 25.89%    | 109 |
| Don't know        | 11.88%    | 50  |
| TOTAL             |           | 421 |