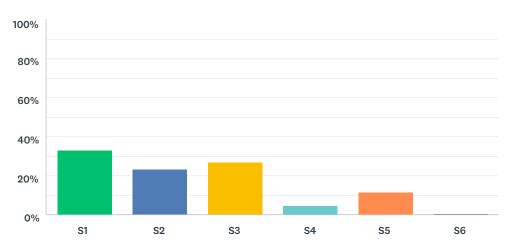

#### Q3 I am in

Answered: 449 Skipped: 2

| ANSWER CHOICES | RESPONSES |     |
|----------------|-----------|-----|
| S1             | 33.18%    | 149 |
| S2             | 23.16%    | 104 |
| S3             | 27.17%    | 122 |
| S4             | 4.45%     | 20  |
| S5             | 11.58%    | 52  |
| S6             | 0.45%     | 2   |
| TOTAL          |           | 449 |