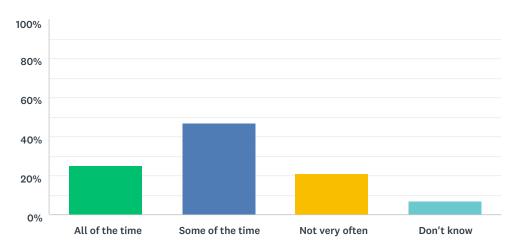

## Q17 I enjoy learning at school

Answered: 421 Skipped: 30

| ANSWER CHOICES   | RESPONSES |     |
|------------------|-----------|-----|
| All of the time  | 10.21%    | 43  |
| Some of the time | 62.47%    | 263 |
| Not very often   | 24.23%    | 102 |
| Don't know       | 3.09%     | 13  |
| TOTAL            |           | 421 |