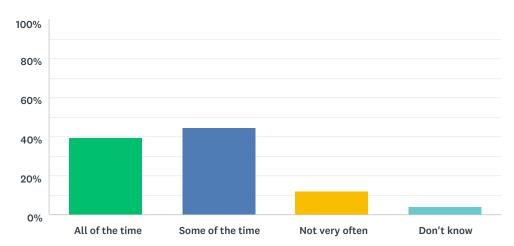

#### Q19 I know who to ask to get help if I find my work too hard

| ANSWER CHOICES   | RESPONSES |     |
|------------------|-----------|-----|
| All of the time  | 45.84%    | 193 |
| Some of the time | 33.49%    | 141 |
| Not very often   | 13.30%    | 56  |
| Don't know       | 7.36%     | 31  |
| TOTAL            |           | 421 |