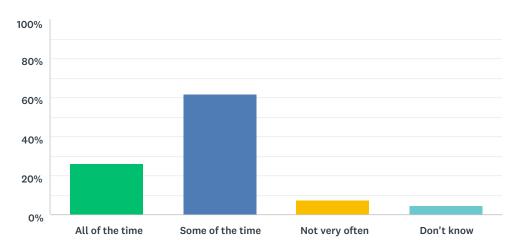

#### Q19 I know who to ask to get help if I find my work too hard

| ANSWER CHOICES   | RESPONSES |     |
|------------------|-----------|-----|
| All of the time  | 45.84%    | 193 |
| Some of the time | 33.49%    | 141 |
| Not very often   | 13.30%    | 56  |
| Don't know       | 7.36%     | 31  |
| TOTAL            |           | 421 |