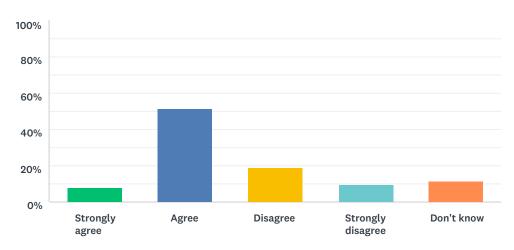

## Q7 Other pupils treat me fairly and with respect

Answered: 421 Skipped: 30

| ANSWER CHOICES    | RESPONSES |     |
|-------------------|-----------|-----|
| Strongly agree    | 8.08%     | 34  |
| Agree             | 51.31%    | 216 |
| Disagree          | 19.24%    | 81  |
| Strongly disagree | 9.74%     | 41  |
| Don't know        | 11.64%    | 49  |
| TOTAL             |           | 421 |