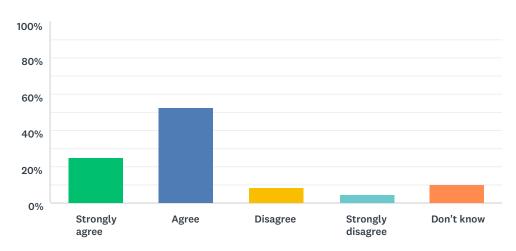

#### Q12 There are lots of chances at my school for me to get regular exercise

Answered: 421 Skipped: 30

| ANSWER CHOICES    | RESPONSES |     |
|-------------------|-----------|-----|
| Strongly agree    | 22.09%    | 93  |
| Agree             | 56.29%    | 237 |
| Disagree          | 8.79%     | 37  |
| Strongly disagree | 5.46%     | 23  |
| Don't know        | 7.36%     | 31  |
| TOTAL             |           | 421 |