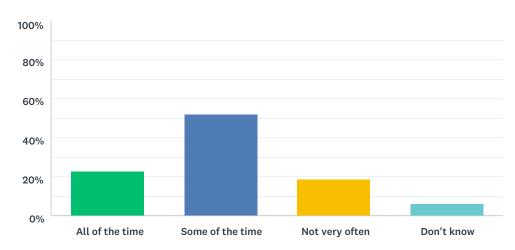

# Q20 Staff help me to understand how I am progressing

| ANSWER CHOICES   | RESPONSES |    |
|------------------|-----------|----|
| All of the time  | 22.92%    | 11 |
| Some of the time | 52.08%    | 25 |
| Not very often   | 18.75%    | 9  |
| Don't know       | 6.25%     | 3  |
| TOTAL            |           | 48 |