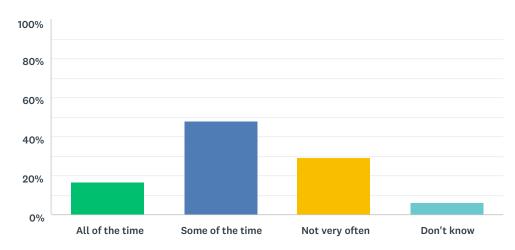

#### Q16 Staff help pupils to be responsible for their own behaviour

| ANSWER CHOICES   | RESPONSES |    |
|------------------|-----------|----|
| All of the time  | 16.67%    | 8  |
| Some of the time | 47.92%    | 23 |
| Not very often   | 29.17%    | 14 |
| Don't know       | 6.25%     | 3  |
| TOTAL            |           | 48 |