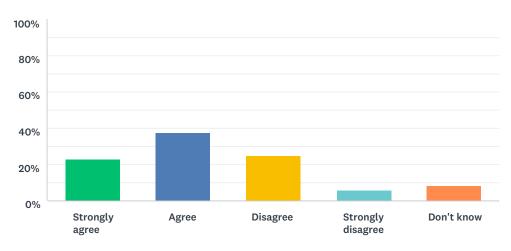

# Q7 Other pupils treat me fairly and with respect

Answered: 48 Skipped: 4

| ANSWER CHOICES    | RESPONSES |    |
|-------------------|-----------|----|
| Strongly agree    | 10.42%    | 5  |
| Agree             | 43.75%    | 21 |
| Disagree          | 27.08%    | 13 |
| Strongly disagree | 10.42%    | 5  |
| Don't know        | 8.33%     | 4  |
| TOTAL             |           | 48 |