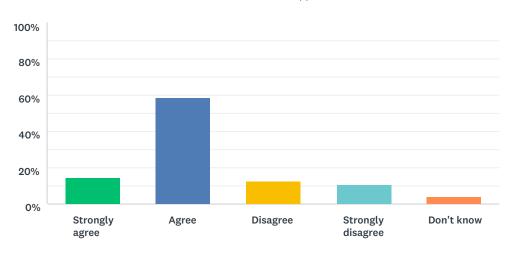

#### Q12 There are lots of chances at my school for me to get regular exercise

Answered: 48 Skipped: 4

| ANSWER CHOICES    | RESPONSES |    |
|-------------------|-----------|----|
| Strongly agree    | 14.58%    | 7  |
| Agree             | 58.33%    | 28 |
| Disagree          | 12.50%    | 6  |
| Strongly disagree | 10.42%    | 5  |
| Don't know        | 4.17%     | 2  |
| TOTAL             |           | 48 |