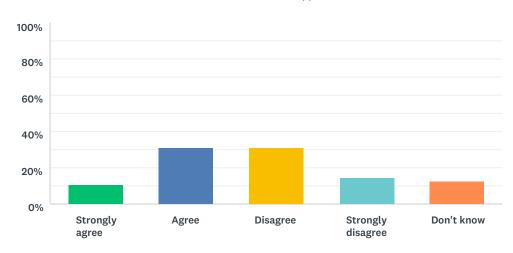

#### Q10 My school is helping me to become confident

Answered: 48 Skipped: 4

| ANSWER CHOICES    | RESPONSES |    |
|-------------------|-----------|----|
| Strongly agree    | 14.58%    | 7  |
| Agree             | 35.42%    | 17 |
| Disagree          | 33.33%    | 16 |
| Strongly disagree | 4.17%     | 2  |
| Don't know        | 12.50%    | 6  |
| TOTAL             |           | 48 |