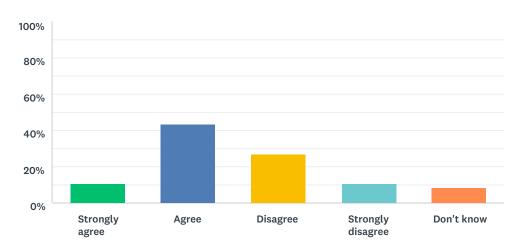

#### Q9 My school listens to our views and takes them into account

| ANSWER CHOICES    | RESPONSES |    |
|-------------------|-----------|----|
| Strongly agree    | 6.25%     | 3  |
| Agree             | 37.50%    | 18 |
| Disagree          | 33.33%    | 16 |
| Strongly disagree | 12.50%    | 6  |
| Don't know        | 10.42%    | 5  |
| TOTAL             |           | 48 |