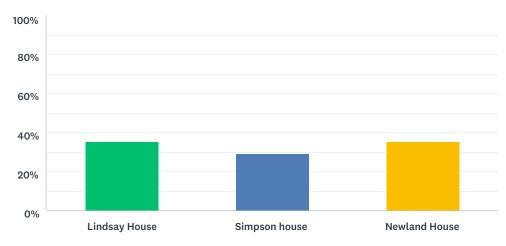

#### Q2 I am in

Answered: 51 Skipped: 1

| ANSWER CHOICES | RESPONSES |    |
|----------------|-----------|----|
| Lindsay House  | 35.29%    | 18 |
| Simpson house  | 29.41%    | 15 |
| Newland House  | 35.29%    | 18 |
| TOTAL          |           | 51 |