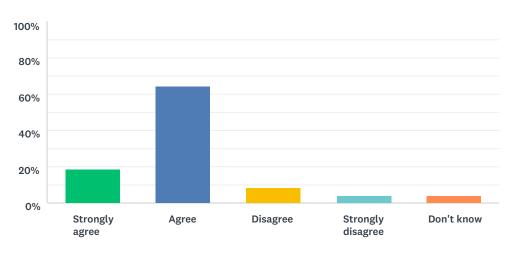

# Q4 I feel safe in my school

Answered: 48 Skipped: 4

| ANSWER CHOICES    | RESPONSES |    |
|-------------------|-----------|----|
| Strongly agree    | 18.75%    | 9  |
| Agree             | 64.58%    | 31 |
| Disagree          | 8.33%     | 4  |
| Strongly disagree | 4.17%     | 2  |
| Don't know        | 4.17%     | 2  |
| TOTAL             |           | 48 |