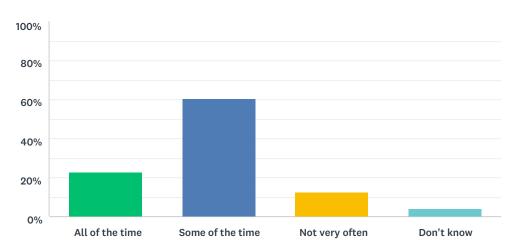

# Q25 I am happy with the quality of teaching in my school

| ANSWER CHOICES   | RESPONSES |    |
|------------------|-----------|----|
| All of the time  | 22.92%    | 11 |
| Some of the time | 60.42%    | 29 |
| Not very often   | 12.50%    | 6  |
| Don't know       | 4.17%     | 2  |
| TOTAL            |           | 48 |