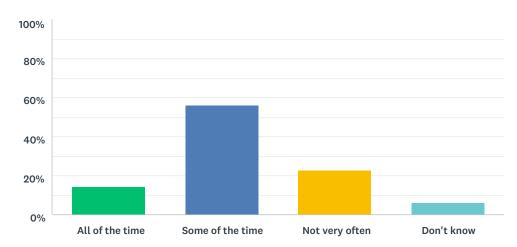

# Q17 I enjoy learning at school

Answered: 48 Skipped: 4

| ANSWER CHOICES   | RESPONSES |    |
|------------------|-----------|----|
| All of the time  | 12.50%    | 6  |
| Some of the time | 60.42%    | 29 |
| Not very often   | 20.83%    | 10 |
| Don't know       | 6.25%     | 3  |
| TOTAL            |           | 48 |