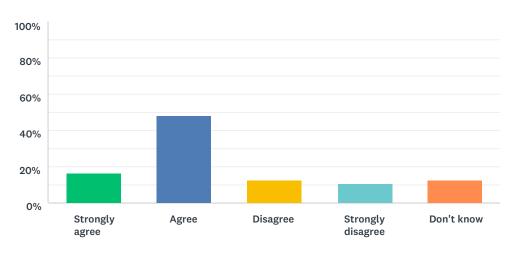

# Q5 I have someone in my school I can speak to if I am upset or worried about something

Answered: 48 Skipped: 4

| ANSWER CHOICES    | RESPONSES |    |
|-------------------|-----------|----|
| Strongly agree    | 27.08%    | 13 |
| Agree             | 50.00%    | 24 |
| Disagree          | 8.33%     | 4  |
| Strongly disagree | 8.33%     | 4  |
| Don't know        | 6.25%     | 3  |
| TOTAL             |           | 48 |