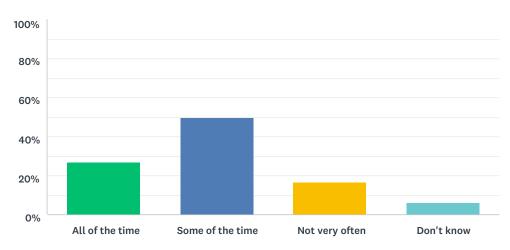

# Q20 Staff help me to understand how I am progressing

| ANSWER CHOICES   | RESPONSES |    |
|------------------|-----------|----|
| All of the time  | 22.92%    | 11 |
| Some of the time | 52.08%    | 25 |
| Not very often   | 18.75%    | 9  |
| Don't know       | 6.25%     | 3  |
| TOTAL            |           | 48 |