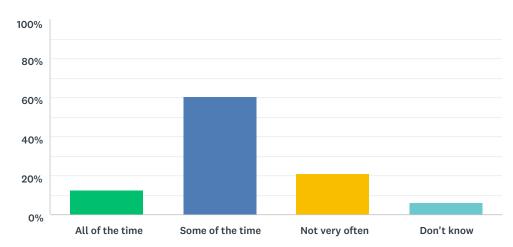

#### Q16 Staff help pupils to be responsible for their own behaviour

| ANSWER CHOICES   | RESPONSES |    |
|------------------|-----------|----|
| All of the time  | 16.67%    | 8  |
| Some of the time | 47.92%    | 23 |
| Not very often   | 29.17%    | 14 |
| Don't know       | 6.25%     | 3  |
| TOTAL            |           | 48 |