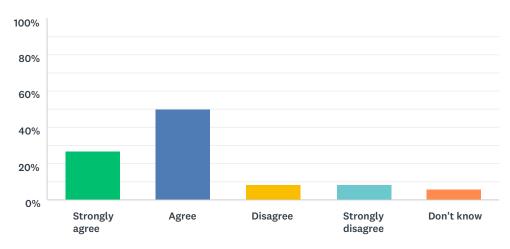

# Q4 I feel safe in my school

Answered: 48 Skipped: 4

| ANSWER CHOICES    | RESPONSES |    |
|-------------------|-----------|----|
| Strongly agree    | 18.75%    | 9  |
| Agree             | 64.58%    | 31 |
| Disagree          | 8.33%     | 4  |
| Strongly disagree | 4.17%     | 2  |
| Don't know        | 4.17%     | 2  |
| TOTAL             |           | 48 |