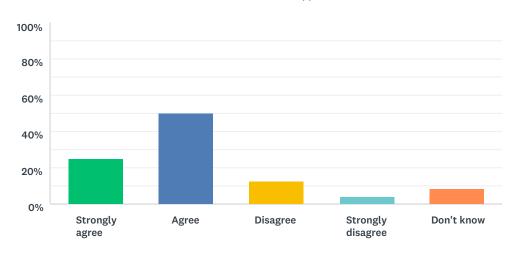

# Q6 Staff treat me fairly and with respect

Answered: 48 Skipped: 4

| ANSWER CHOICES    | RESPONSES |    |
|-------------------|-----------|----|
| Strongly agree    | 29.17%    | 14 |
| Agree             | 47.92%    | 23 |
| Disagree          | 14.58%    | 7  |
| Strongly disagree | 4.17%     | 2  |
| Don't know        | 4.17%     | 2  |
| TOTAL             |           | 48 |