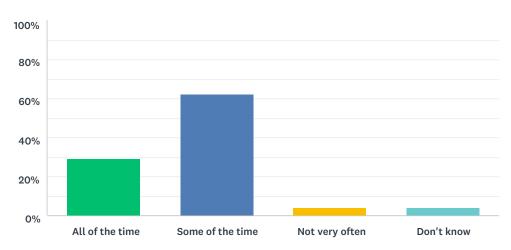

#### Q19 I know who to ask to get help if I find my work too hard

| ANSWER CHOICES   | RESPONSES |    |
|------------------|-----------|----|
| All of the time  | 45.83%    | 22 |
| Some of the time | 35.42%    | 17 |
| Not very often   | 12.50%    | 6  |
| Don't know       | 6.25%     | 3  |
| TOTAL            |           | 48 |