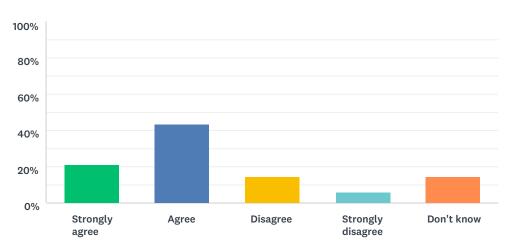

#### Q8 My school helps me to understand and respect other people

Answered: 48 Skipped: 4

| ANSWER CHOICES    | RESPONSES |    |
|-------------------|-----------|----|
| Strongly agree    | 20.83%    | 10 |
| Agree             | 43.75%    | 21 |
| Disagree          | 14.58%    | 7  |
| Strongly disagree | 6.25%     | 3  |
| Don't know        | 14.58%    | 7  |
| TOTAL             |           | 48 |