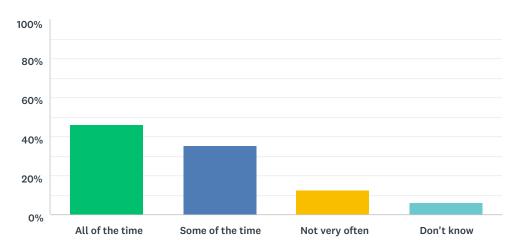

#### Q23 I am encouraged by staff to do the best I can

| ANSWER CHOICES   | RESPONSES |    |
|------------------|-----------|----|
| All of the time  | 43.75%    | 21 |
| Some of the time | 39.58%    | 19 |
| Not very often   | 12.50%    | 6  |
| Don't know       | 4.17%     | 2  |
| TOTAL            |           | 48 |