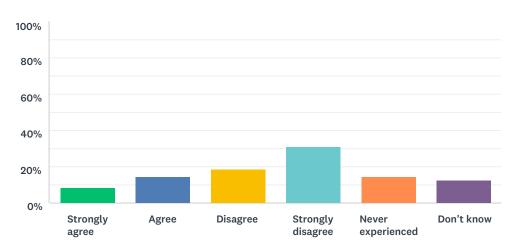

# Q26 My school deals well with any bullying

Answered: 48 Skipped: 4

| ANSWER CHOICES    | RESPONSES |    |
|-------------------|-----------|----|
| Strongly agree    | 8.33%     | 4  |
| Agree             | 14.58%    | 7  |
| Disagree          | 18.75%    | 9  |
| Strongly disagree | 31.25%    | 15 |
| Never experienced | 14.58%    | 7  |
| Don't know        | 12.50%    | 6  |
| TOTAL             |           | 48 |