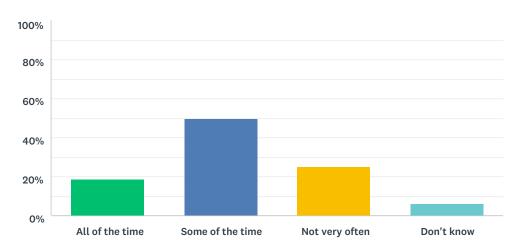

#### Q16 Staff help pupils to be responsible for their own behaviour

| ANSWER CHOICES   | RESPONSES |    |
|------------------|-----------|----|
| All of the time  | 16.67%    | 8  |
| Some of the time | 47.92%    | 23 |
| Not very often   | 29.17%    | 14 |
| Don't know       | 6.25%     | 3  |
| TOTAL            |           | 48 |