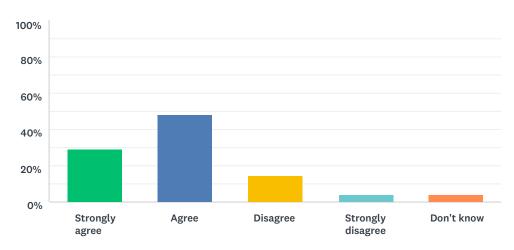

# Q5 I have someone in my school I can speak to if I am upset or worried about something

Answered: 48 Skipped: 4

| ANSWER CHOICES    | RESPONSES |    |
|-------------------|-----------|----|
| Strongly agree    | 27.08%    | 13 |
| Agree             | 50.00%    | 24 |
| Disagree          | 8.33%     | 4  |
| Strongly disagree | 8.33%     | 4  |
| Don't know        | 6.25%     | 3  |
| TOTAL             |           | 48 |