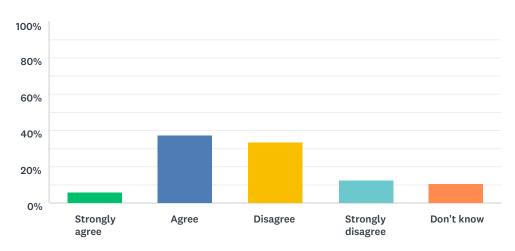

#### Q8 My school helps me to understand and respect other people

Answered: 48 Skipped: 4

| ANSWER CHOICES    | RESPONSES |    |
|-------------------|-----------|----|
| Strongly agree    | 20.83%    | 10 |
| Agree             | 43.75%    | 21 |
| Disagree          | 14.58%    | 7  |
| Strongly disagree | 6.25%     | 3  |
| Don't know        | 14.58%    | 7  |
| TOTAL             |           | 48 |