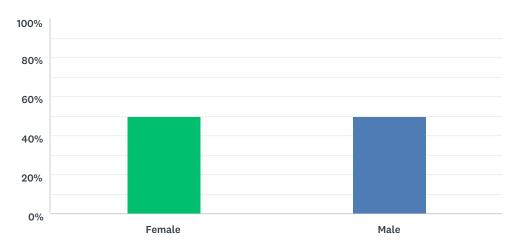

# Q1 I am

Answered: 52 Skipped: 0

| ANSWER CHOICES | RESPONSES |    |
|----------------|-----------|----|
| Female         | 50.00%    | 26 |
| Male           | 50.00%    | 26 |
| TOTAL          |           | 52 |