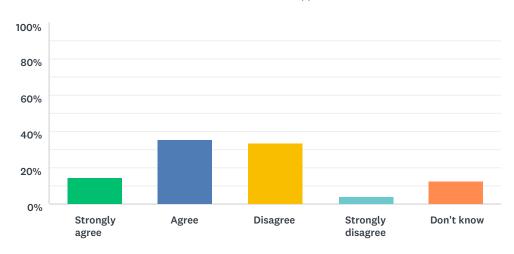

#### Q9 My school listens to our views and takes them into account

| ANSWER CHOICES    | RESPONSES |    |
|-------------------|-----------|----|
| Strongly agree    | 6.25%     | 3  |
| Agree             | 37.50%    | 18 |
| Disagree          | 33.33%    | 16 |
| Strongly disagree | 12.50%    | 6  |
| Don't know        | 10.42%    | 5  |
| TOTAL             |           | 48 |