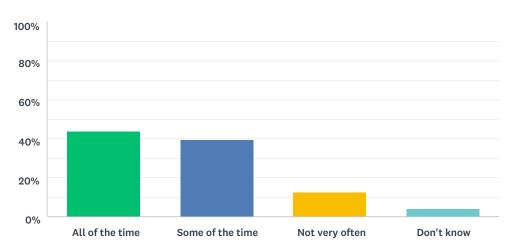

#### Q19 I know who to ask to get help if I find my work too hard

| ANSWER CHOICES   | RESPONSES |    |
|------------------|-----------|----|
| All of the time  | 45.83%    | 22 |
| Some of the time | 35.42%    | 17 |
| Not very often   | 12.50%    | 6  |
| Don't know       | 6.25%     | 3  |
| TOTAL            |           | 48 |