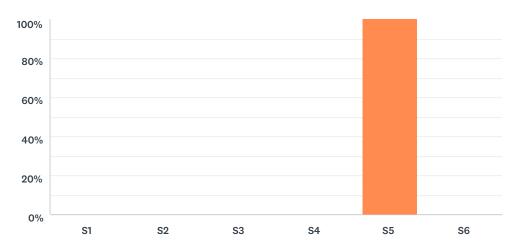

#### Q3 I am in

Answered: 52 Skipped: 0

| ANSWER CHOICES | RESPONSES |    |
|----------------|-----------|----|
| S1             | 0.00%     | 0  |
| S2             | 0.00%     | 0  |
| S3             | 0.00%     | 0  |
| S4             | 0.00%     | 0  |
| S5             | 100.00%   | 52 |
| S6             | 0.00%     | 0  |
| TOTAL          |           | 52 |