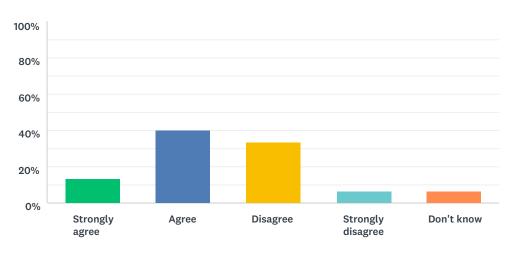

# Q5 I have someone in my school I can speak to if I am upset or worried about something

Answered: 15 Skipped: 5

| ANSWER CHOICES    | RESPONSES |    |
|-------------------|-----------|----|
| Strongly agree    | 6.67%     | 1  |
| Agree             | 60.00%    | 9  |
| Disagree          | 20.00%    | 3  |
| Strongly disagree | 6.67%     | 1  |
| Don't know        | 6.67%     | 1  |
| TOTAL             |           | 15 |