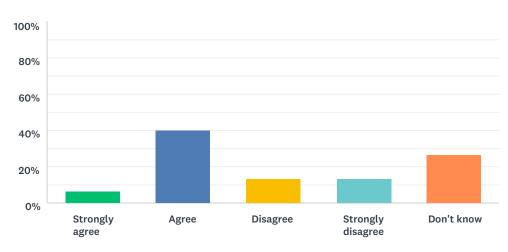

## Q4 I feel safe in my school

Answered: 15 Skipped: 5

| ANSWER CHOICES    | RESPONSES |    |
|-------------------|-----------|----|
| Strongly agree    | 6.67%     | 1  |
| Agree             | 60.00%    | 9  |
| Disagree          | 13.33%    | 2  |
| Strongly disagree | 6.67%     | 1  |
| Don't know        | 13.33%    | 2  |
| TOTAL             |           | 15 |