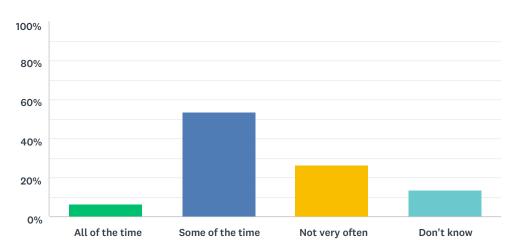

#### Q16 Staff help pupils to be responsible for their own behaviour

| ANSWER CHOICES   | RESPONSES |    |
|------------------|-----------|----|
| All of the time  | 0.00%     | 0  |
| Some of the time | 53.33%    | 8  |
| Not very often   | 40.00%    | 6  |
| Don't know       | 6.67%     | 1  |
| TOTAL            |           | 15 |