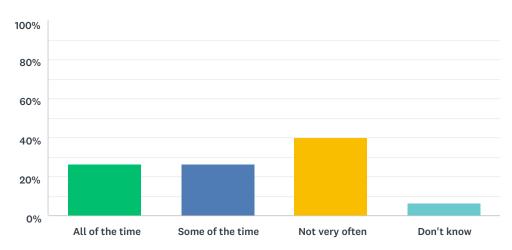

#### Q19 I know who to ask to get help if I find my work too hard

| ANSWER CHOICES   | RESPONSES |    |
|------------------|-----------|----|
| All of the time  | 26.67%    | 4  |
| Some of the time | 20.00%    | 3  |
| Not very often   | 40.00%    | 6  |
| Don't know       | 13.33%    | 2  |
| TOTAL            |           | 15 |