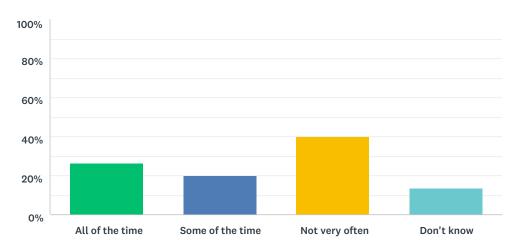

#### Q19 I know who to ask to get help if I find my work too hard

| ANSWER CHOICES   | RESPONSES |    |
|------------------|-----------|----|
| All of the time  | 26.67%    | 4  |
| Some of the time | 20.00%    | 3  |
| Not very often   | 40.00%    | 6  |
| Don't know       | 13.33%    | 2  |
| TOTAL            |           | 15 |