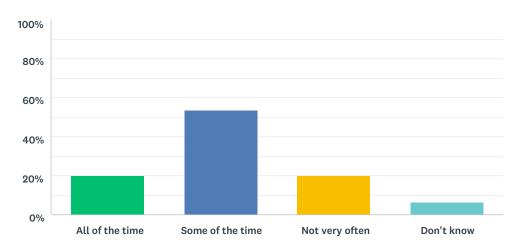

## Q20 Staff help me to understand how I am progressing

| ANSWER CHOICES   | RESPONSES |    |
|------------------|-----------|----|
| All of the time  | 6.67%     | 1  |
| Some of the time | 66.67%    | 10 |
| Not very often   | 20.00%    | 3  |
| Don't know       | 6.67%     | 1  |
| TOTAL            |           | 15 |