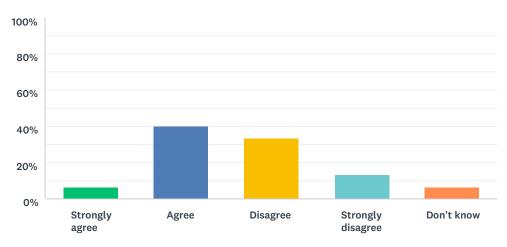

## Q4 I feel safe in my school

Answered: 15 Skipped: 5

| ANSWER CHOICES    | RESPONSES |    |
|-------------------|-----------|----|
| Strongly agree    | 6.67%     | 1  |
| Agree             | 60.00%    | 9  |
| Disagree          | 13.33%    | 2  |
| Strongly disagree | 6.67%     | 1  |
| Don't know        | 13.33%    | 2  |
| TOTAL             |           | 15 |