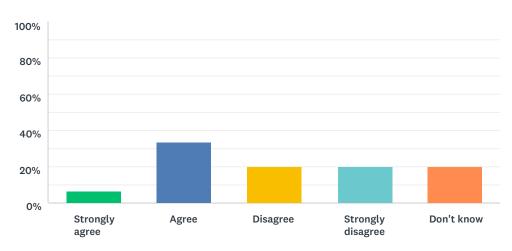

## Q7 Other pupils treat me fairly and with respect

Answered: 15 Skipped: 5

| ANSWER CHOICES    | RESPONSES |    |
|-------------------|-----------|----|
| Strongly agree    | 6.67%     | 1  |
| Agree             | 33.33%    | 5  |
| Disagree          | 20.00%    | 3  |
| Strongly disagree | 20.00%    | 3  |
| Don't know        | 20.00%    | 3  |
| TOTAL             |           | 15 |