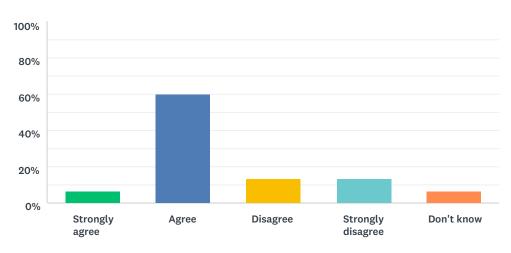

#### Q12 There are lots of chances at my school for me to get regular exercise

| ANSWER CHOICES    | RESPONSES |    |
|-------------------|-----------|----|
| Strongly agree    | 6.67%     | 1  |
| Agree             | 60.00%    | 9  |
| Disagree          | 13.33%    | 2  |
| Strongly disagree | 13.33%    | 2  |
| Don't know        | 6.67%     | 1  |
| TOTAL             |           | 15 |