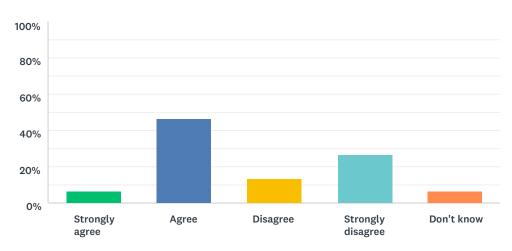

# Q5 I have someone in my school I can speak to if I am upset or worried about something

Answered: 15 Skipped: 5

| ANSWER CHOICES    | RESPONSES |    |
|-------------------|-----------|----|
| Strongly agree    | 6.67%     | 1  |
| Agree             | 60.00%    | 9  |
| Disagree          | 20.00%    | 3  |
| Strongly disagree | 6.67%     | 1  |
| Don't know        | 6.67%     | 1  |
| TOTAL             |           | 15 |