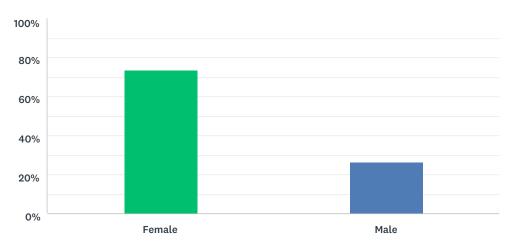

## Q1 I am

Answered: 19 Skipped: 1

| ANSWER CHOICES | RESPONSES |    |
|----------------|-----------|----|
| Female         | 73.68%    | 14 |
| Male           | 26.32%    | 5  |
| TOTAL          |           | 19 |