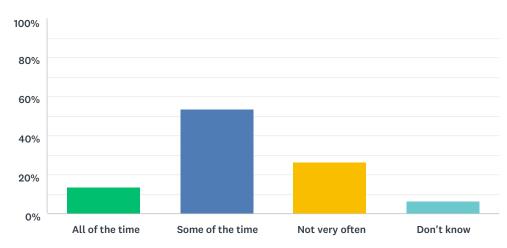

#### Q16 Staff help pupils to be responsible for their own behaviour

| ANSWER CHOICES   | RESPONSES |    |
|------------------|-----------|----|
| All of the time  | 0.00%     | 0  |
| Some of the time | 53.33%    | 8  |
| Not very often   | 40.00%    | 6  |
| Don't know       | 6.67%     | 1  |
| TOTAL            |           | 15 |