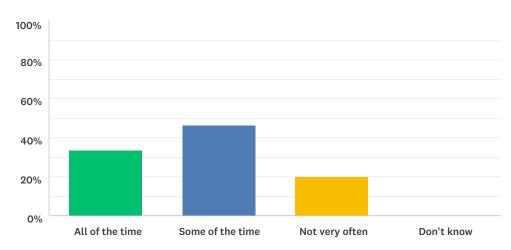

## Q18 I feel that my work in school is hard enough

Answered: 15 Skipped: 5

| ANSWER CHOICES   | RESPONSES |    |
|------------------|-----------|----|
| All of the time  | 33.33%    | 5  |
| Some of the time | 46.67%    | 7  |
| Not very often   | 20.00%    | 3  |
| Don't know       | 0.00%     | 0  |
| TOTAL            |           | 15 |