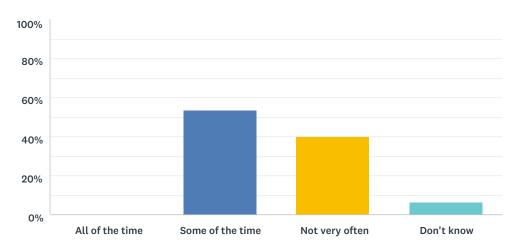

#### Q16 Staff help pupils to be responsible for their own behaviour

| ANSWER CHOICES   | RESPONSES |    |
|------------------|-----------|----|
| All of the time  | 0.00%     | 0  |
| Some of the time | 53.33%    | 8  |
| Not very often   | 40.00%    | 6  |
| Don't know       | 6.67%     | 1  |
| TOTAL            |           | 15 |