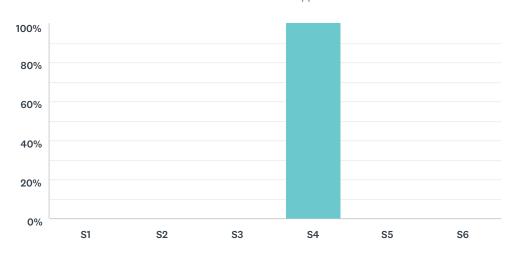

#### Q3 I am in

| ANSWER CHOICES | RESPONSES |    |
|----------------|-----------|----|
| S1             | 0.00%     | 0  |
| S2             | 0.00%     | 0  |
| S3             | 0.00%     | 0  |
| S4             | 100.00%   | 20 |
| S5             | 0.00%     | 0  |
| S6             | 0.00%     | 0  |
| TOTAL          |           | 20 |