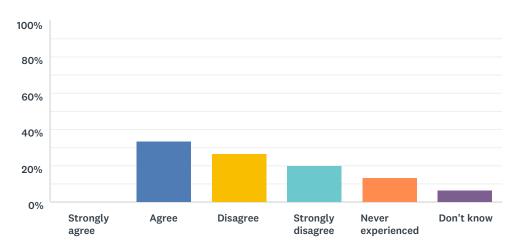

## Q26 My school deals well with any bullying

Answered: 15 Skipped: 5

| ANSWER CHOICES    | RESPONSES |    |
|-------------------|-----------|----|
| Strongly agree    | 0.00%     | 0  |
| Agree             | 33.33%    | 5  |
| Disagree          | 26.67%    | 4  |
| Strongly disagree | 20.00%    | 3  |
| Never experienced | 13.33%    | 2  |
| Don't know        | 6.67%     | 1  |
| TOTAL             |           | 15 |