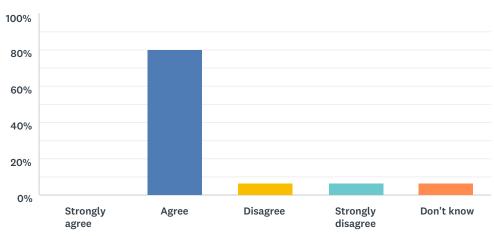

#### Q15 I have the opportunity to take part in school clubs

| ANSWER CHOICES    | RESPONSES |    |
|-------------------|-----------|----|
| Strongly agree    | 0.00%     | 0  |
| Agree             | 80.00%    | 12 |
| Disagree          | 6.67%     | 1  |
| Strongly disagree | 6.67%     | 1  |
| Don't know        | 6.67%     | 1  |
| TOTAL             |           | 15 |