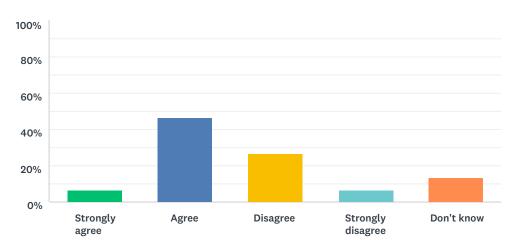

## Q6 Staff treat me fairly and with respect

Answered: 15 Skipped: 5

| ANSWER CHOICES    | RESPONSES |    |
|-------------------|-----------|----|
| Strongly agree    | 13.33%    | 2  |
| Agree             | 46.67%    | 7  |
| Disagree          | 26.67%    | 4  |
| Strongly disagree | 6.67%     | 1  |
| Don't know        | 6.67%     | 1  |
| TOTAL             |           | 15 |