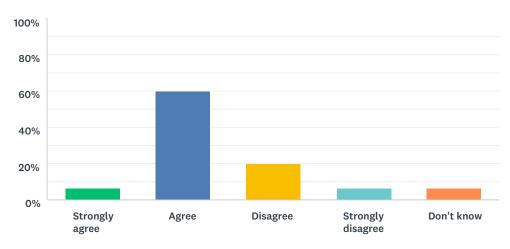

## Q4 I feel safe in my school

Answered: 15 Skipped: 5

| ANSWER CHOICES    | RESPONSES |    |
|-------------------|-----------|----|
| Strongly agree    | 6.67%     | 1  |
| Agree             | 60.00%    | 9  |
| Disagree          | 13.33%    | 2  |
| Strongly disagree | 6.67%     | 1  |
| Don't know        | 13.33%    | 2  |
| TOTAL             |           | 15 |