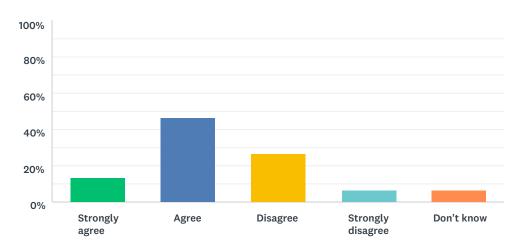

# Q5 I have someone in my school I can speak to if I am upset or worried about something

Answered: 15 Skipped: 5

| ANSWER CHOICES    | RESPONSES |    |
|-------------------|-----------|----|
| Strongly agree    | 6.67%     | 1  |
| Agree             | 60.00%    | 9  |
| Disagree          | 20.00%    | 3  |
| Strongly disagree | 6.67%     | 1  |
| Don't know        | 6.67%     | 1  |
| TOTAL             |           | 15 |