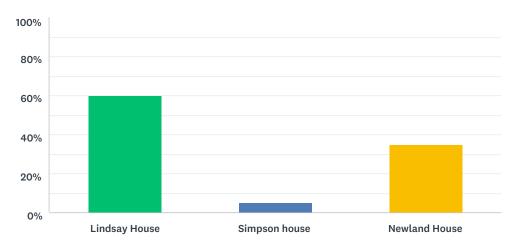

#### Q2 I am in

Answered: 20 Skipped: 0

| ANSWER CHOICES | RESPONSES |    |
|----------------|-----------|----|
| Lindsay House  | 60.00%    | 12 |
| Simpson house  | 5.00%     | 1  |
| Newland House  | 35.00%    | 7  |
| TOTAL          |           | 20 |