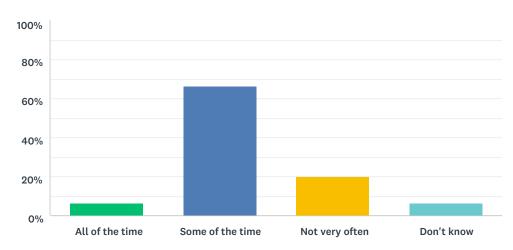

## Q20 Staff help me to understand how I am progressing

| ANSWER CHOICES   | RESPONSES |    |
|------------------|-----------|----|
| All of the time  | 6.67%     | 1  |
| Some of the time | 66.67%    | 10 |
| Not very often   | 20.00%    | 3  |
| Don't know       | 6.67%     | 1  |
| TOTAL            |           | 15 |