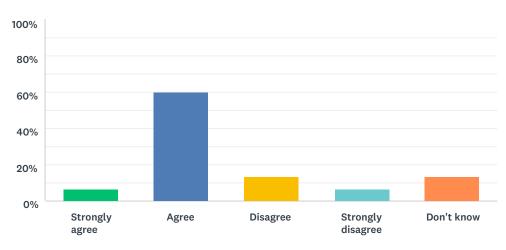

## Q4 I feel safe in my school

Answered: 15 Skipped: 5

| ANSWER CHOICES    | RESPONSES |    |
|-------------------|-----------|----|
| Strongly agree    | 6.67%     | 1  |
| Agree             | 60.00%    | 9  |
| Disagree          | 13.33%    | 2  |
| Strongly disagree | 6.67%     | 1  |
| Don't know        | 13.33%    | 2  |
| TOTAL             |           | 15 |