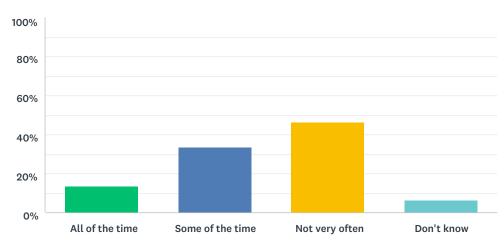

## Q17 I enjoy learning at school

Answered: 15 Skipped: 5

| ANSWER CHOICES   | RESPONSES |    |
|------------------|-----------|----|
| All of the time  | 13.33%    | 2  |
| Some of the time | 33.33%    | 5  |
| Not very often   | 46.67%    | 7  |
| Don't know       | 6.67%     | 1  |
| TOTAL            |           | 15 |