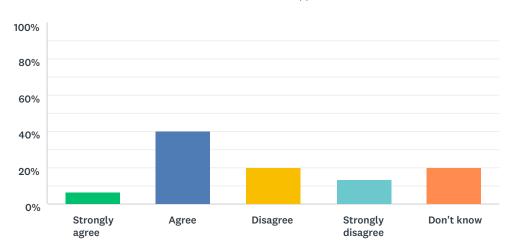

## Q6 Staff treat me fairly and with respect

Answered: 15 Skipped: 5

| ANSWER CHOICES    | RESPONSES |    |
|-------------------|-----------|----|
| Strongly agree    | 13.33%    | 2  |
| Agree             | 46.67%    | 7  |
| Disagree          | 26.67%    | 4  |
| Strongly disagree | 6.67%     | 1  |
| Don't know        | 6.67%     | 1  |
| TOTAL             |           | 15 |