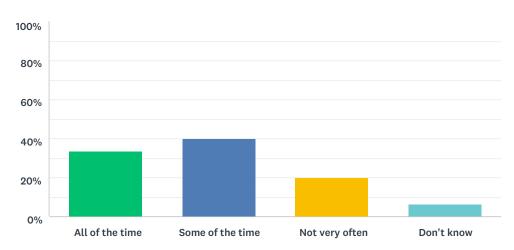

## Q18 I feel that my work in school is hard enough

Answered: 15 Skipped: 5

| ANSWER CHOICES   | RESPONSES |    |
|------------------|-----------|----|
| All of the time  | 33.33%    | 5  |
| Some of the time | 46.67%    | 7  |
| Not very often   | 20.00%    | 3  |
| Don't know       | 0.00%     | 0  |
| TOTAL            |           | 15 |