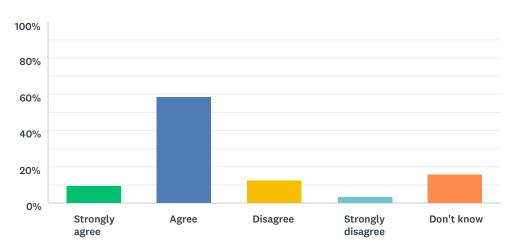

## Q4 I feel safe in my school

Answered: 113 Skipped: 9

| ANSWER CHOICES    | RESPONSES |     |
|-------------------|-----------|-----|
| Strongly agree    | 16.81%    | 19  |
| Agree             | 54.87%    | 62  |
| Disagree          | 5.31%     | 6   |
| Strongly disagree | 6.19%     | 7   |
| Don't know        | 16.81%    | 19  |
| TOTAL             |           | 113 |