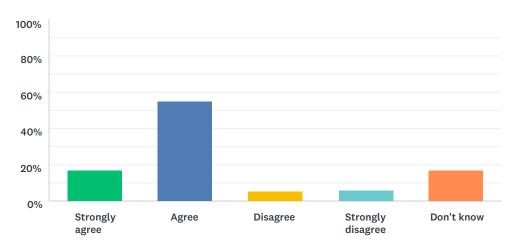

## Q4 I feel safe in my school

Answered: 113 Skipped: 9

| ANSWER CHOICES    | RESPONSES |     |
|-------------------|-----------|-----|
| Strongly agree    | 16.81%    | 19  |
| Agree             | 54.87%    | 62  |
| Disagree          | 5.31%     | 6   |
| Strongly disagree | 6.19%     | 7   |
| Don't know        | 16.81%    | 19  |
| TOTAL             |           | 113 |