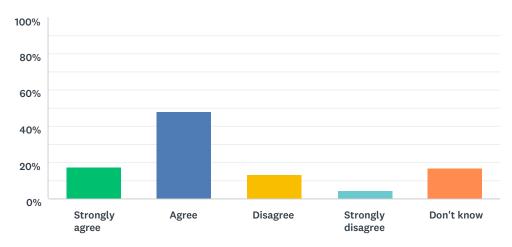

## Q4 I feel safe in my school

Answered: 113 Skipped: 9

| ANSWER CHOICES    | RESPONSES |     |
|-------------------|-----------|-----|
| Strongly agree    | 16.81%    | 19  |
| Agree             | 54.87%    | 62  |
| Disagree          | 5.31%     | 6   |
| Strongly disagree | 6.19%     | 7   |
| Don't know        | 16.81%    | 19  |
| TOTAL             |           | 113 |