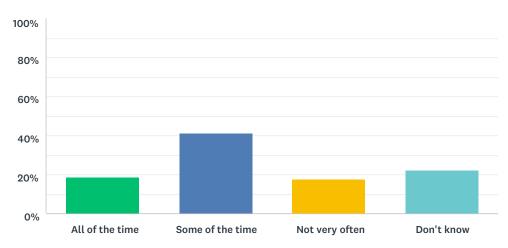

#### Q16 Staff help pupils to be responsible for their own behaviour

| ANSWER CHOICES   | RESPONSES |     |
|------------------|-----------|-----|
| All of the time  | 15.93%    | 18  |
| Some of the time | 58.41%    | 66  |
| Not very often   | 15.93%    | 18  |
| Don't know       | 9.73%     | 11  |
| TOTAL            |           | 113 |