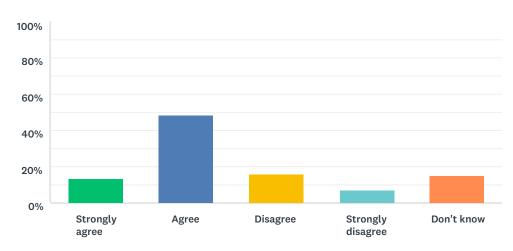

# Q5 I have someone in my school I can speak to if I am upset or worried about something

Answered: 113 Skipped: 9

| ANSWER CHOICES    | RESPONSES |     |
|-------------------|-----------|-----|
| Strongly agree    | 17.70%    | 20  |
| Agree             | 47.79%    | 54  |
| Disagree          | 13.27%    | 15  |
| Strongly disagree | 4.42%     | 5   |
| Don't know        | 16.81%    | 19  |
| TOTAL             |           | 113 |