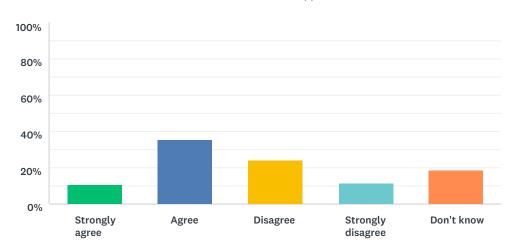

#### Q10 My school is helping me to become confident

| ANSWER CHOICES    | RESPONSES |     |
|-------------------|-----------|-----|
| Strongly agree    | 10.62%    | 12  |
| Agree             | 35.40%    | 40  |
| Disagree          | 23.89%    | 27  |
| Strongly disagree | 11.50%    | 13  |
| Don't know        | 18.58%    | 21  |
| TOTAL             |           | 113 |