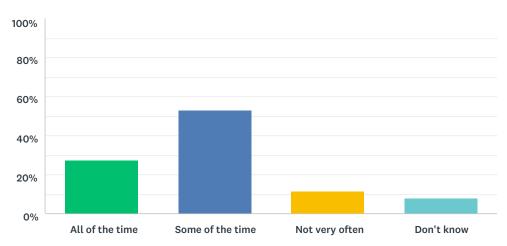

#### Q19 I know who to ask to get help if I find my work too hard

| ANSWER CHOICES   | RESPONSES |     |
|------------------|-----------|-----|
| All of the time  | 44.25%    | 50  |
| Some of the time | 37.17%    | 42  |
| Not very often   | 7.08%     | 8   |
| Don't know       | 11.50%    | 13  |
| TOTAL            |           | 113 |