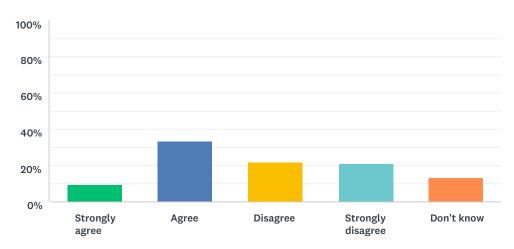

#### Q10 My school is helping me to become confident

| ANSWER CHOICES    | RESPONSES |     |
|-------------------|-----------|-----|
| Strongly agree    | 10.62%    | 12  |
| Agree             | 35.40%    | 40  |
| Disagree          | 23.89%    | 27  |
| Strongly disagree | 11.50%    | 13  |
| Don't know        | 18.58%    | 21  |
| TOTAL             |           | 113 |