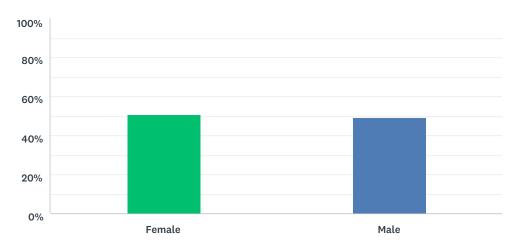

#### Q1 I am

Answered: 120 Skipped: 2

| ANSWER CHOICES | RESPONSES |     |
|----------------|-----------|-----|
| Female         | 50.83%    | 61  |
| Male           | 49.17%    | 59  |
| TOTAL          |           | 120 |