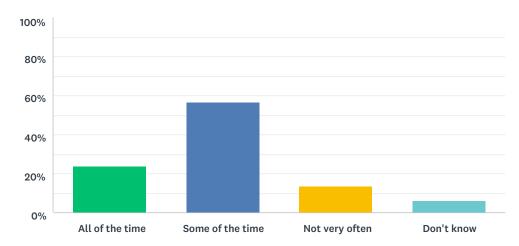

#### Q19 I know who to ask to get help if I find my work too hard

| ANSWER CHOICES   | RESPONSES |     |
|------------------|-----------|-----|
| All of the time  | 44.25%    | 50  |
| Some of the time | 37.17%    | 42  |
| Not very often   | 7.08%     | 8   |
| Don't know       | 11.50%    | 13  |
| TOTAL            |           | 113 |