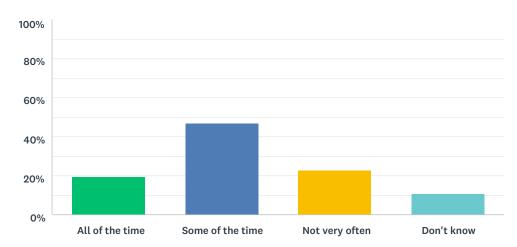

#### Q16 Staff help pupils to be responsible for their own behaviour

| ANSWER CHOICES   | RESPONSES |     |
|------------------|-----------|-----|
| All of the time  | 15.93%    | 18  |
| Some of the time | 58.41%    | 66  |
| Not very often   | 15.93%    | 18  |
| Don't know       | 9.73%     | 11  |
| TOTAL            |           | 113 |