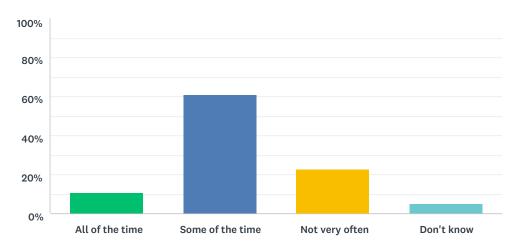

## Q17 I enjoy learning at school

Answered: 113 Skipped: 9

| ANSWER CHOICES   | RESPONSES |     |
|------------------|-----------|-----|
| All of the time  | 10.62%    | 12  |
| Some of the time | 61.06%    | 69  |
| Not very often   | 23.01%    | 26  |
| Don't know       | 5.31%     | 6   |
| TOTAL            |           | 113 |