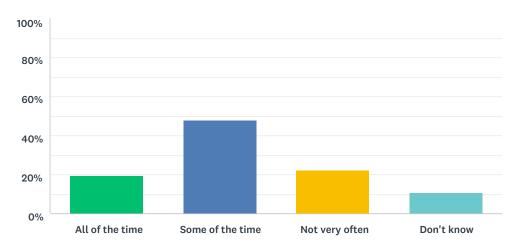

## Q17 I enjoy learning at school

Answered: 113 Skipped: 9

| ANSWER CHOICES   | RESPONSES |     |
|------------------|-----------|-----|
| All of the time  | 10.62%    | 12  |
| Some of the time | 61.06%    | 69  |
| Not very often   | 23.01%    | 26  |
| Don't know       | 5.31%     | 6   |
| TOTAL            |           | 113 |