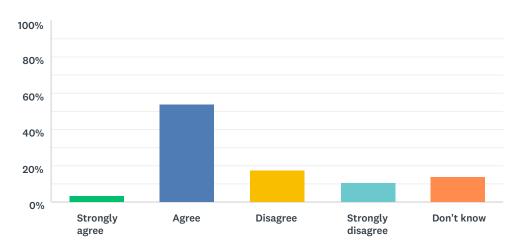

## Q7 Other pupils treat me fairly and with respect

| ANSWER CHOICES    | RESPONSES |     |
|-------------------|-----------|-----|
| Strongly agree    | 3.54%     | 4   |
| Agree             | 53.98%    | 61  |
| Disagree          | 17.70%    | 20  |
| Strongly disagree | 10.62%    | 12  |
| Don't know        | 14.16%    | 16  |
| TOTAL             |           | 113 |