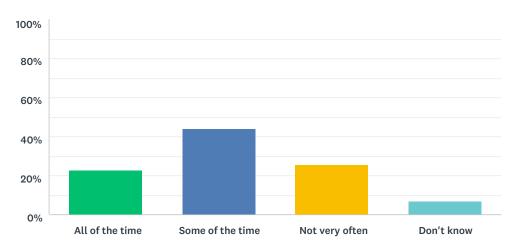

#### Q20 Staff help me to understand how I am progressing

| ANSWER CHOICES   | RESPONSES |     |
|------------------|-----------|-----|
| All of the time  | 19.47%    | 22  |
| Some of the time | 46.90%    | 53  |
| Not very often   | 23.01%    | 26  |
| Don't know       | 10.62%    | 12  |
| TOTAL            |           | 113 |