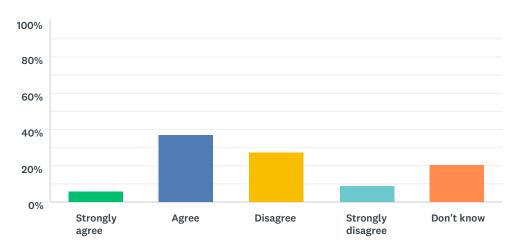

#### Q9 My school listens to our views and takes them into account

| ANSWER CHOICES    | RESPONSES |     |
|-------------------|-----------|-----|
| Strongly agree    | 6.19%     | 7   |
| Agree             | 37.17%    | 42  |
| Disagree          | 27.43%    | 31  |
| Strongly disagree | 8.85%     | 10  |
| Don't know        | 20.35%    | 23  |
| TOTAL             |           | 113 |