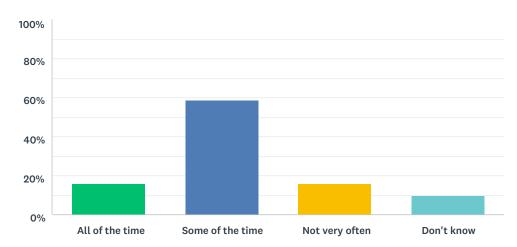

#### Q16 Staff help pupils to be responsible for their own behaviour

| ANSWER CHOICES   | RESPONSES |     |
|------------------|-----------|-----|
| All of the time  | 15.93%    | 18  |
| Some of the time | 58.41%    | 66  |
| Not very often   | 15.93%    | 18  |
| Don't know       | 9.73%     | 11  |
| TOTAL            |           | 113 |