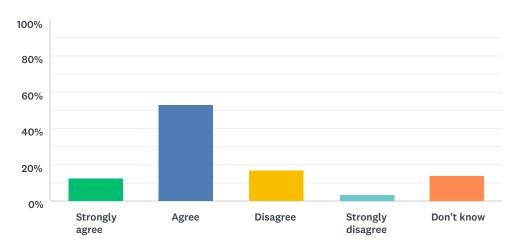

## Q6 Staff treat me fairly and with respect

Answered: 113 Skipped: 9

| ANSWER CHOICES    | RESPONSES |     |
|-------------------|-----------|-----|
| Strongly agree    | 16.81%    | 19  |
| Agree             | 51.33%    | 58  |
| Disagree          | 15.04%    | 17  |
| Strongly disagree | 4.42%     | 5   |
| Don't know        | 12.39%    | 14  |
| TOTAL             |           | 113 |