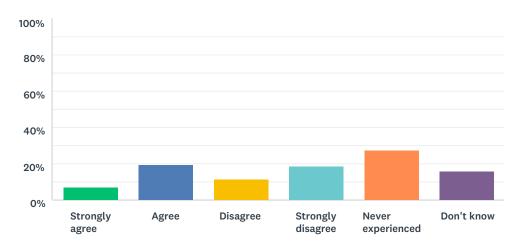

## Q26 My school deals well with any bullying

| ANSWER CHOICES    | RESPONSES |     |
|-------------------|-----------|-----|
| Strongly agree    | 7.08%     | 8   |
| Agree             | 19.47%    | 22  |
| Disagree          | 11.50%    | 13  |
| Strongly disagree | 18.58%    | 21  |
| Never experienced | 27.43%    | 31  |
| Don't know        | 15.93%    | 18  |
| TOTAL             |           | 113 |