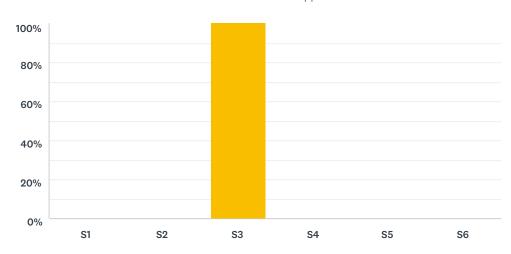

#### Q3 I am in

| ANSWER CHOICES | RESPONSES |     |
|----------------|-----------|-----|
| S1             | 0.00%     | 0   |
| S2             | 0.00%     | 0   |
| S3             | 100.00%   | 122 |
| S4             | 0.00%     | 0   |
| S5             | 0.00%     | 0   |
| S6             | 0.00%     | 0   |
| TOTAL          |           | 122 |