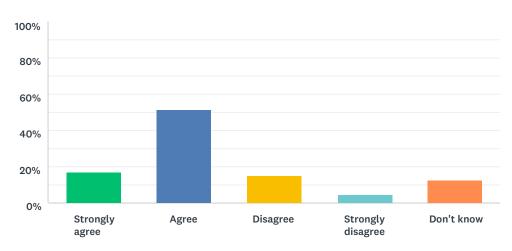

## Q6 Staff treat me fairly and with respect

Answered: 113 Skipped: 9

| ANSWER CHOICES    | RESPONSES |     |
|-------------------|-----------|-----|
| Strongly agree    | 16.81%    | 19  |
| Agree             | 51.33%    | 58  |
| Disagree          | 15.04%    | 17  |
| Strongly disagree | 4.42%     | 5   |
| Don't know        | 12.39%    | 14  |
| TOTAL             |           | 113 |