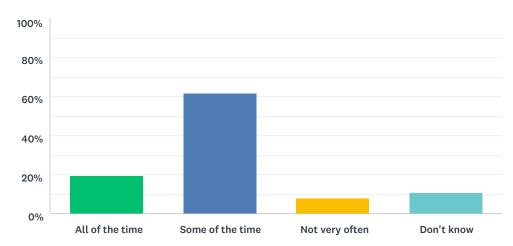

## Q18 I feel that my work in school is hard enough

| ANSWER CHOICES   | RESPONSES |     |
|------------------|-----------|-----|
| All of the time  | 19.47%    | 22  |
| Some of the time | 61.95%    | 70  |
| Not very often   | 7.96%     | 9   |
| Don't know       | 10.62%    | 12  |
| TOTAL            |           | 113 |