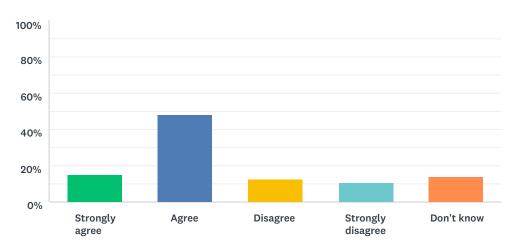

## Q4 I feel safe in my school

Answered: 113 Skipped: 9

| ANSWER CHOICES    | RESPONSES |     |
|-------------------|-----------|-----|
| Strongly agree    | 16.81%    | 19  |
| Agree             | 54.87%    | 62  |
| Disagree          | 5.31%     | 6   |
| Strongly disagree | 6.19%     | 7   |
| Don't know        | 16.81%    | 19  |
| TOTAL             |           | 113 |