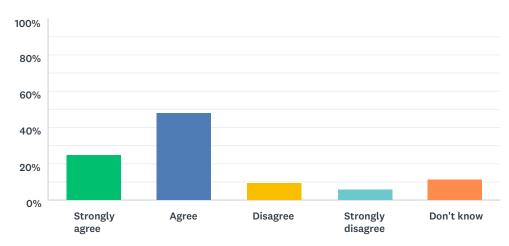

#### Q15 I have the opportunity to take part in school clubs

| ANSWER CHOICES    | RESPONSES |     |
|-------------------|-----------|-----|
| Strongly agree    | 24.78%    | 28  |
| Agree             | 47.79%    | 54  |
| Disagree          | 9.73%     | 11  |
| Strongly disagree | 6.19%     | 7   |
| Don't know        | 11.50%    | 13  |
| TOTAL             |           | 113 |