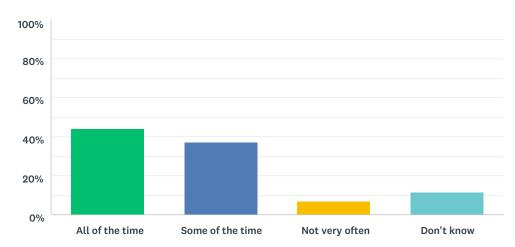

#### Q19 I know who to ask to get help if I find my work too hard

| ANSWER CHOICES   | RESPONSES |     |
|------------------|-----------|-----|
| All of the time  | 44.25%    | 50  |
| Some of the time | 37.17%    | 42  |
| Not very often   | 7.08%     | 8   |
| Don't know       | 11.50%    | 13  |
| TOTAL            |           | 113 |