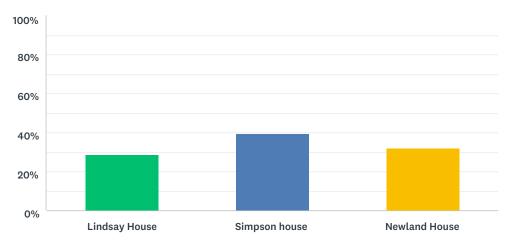

#### Q2 I am in

Answered: 122 Skipped: 0

| ANSWER CHOICES | RESPONSES |     |
|----------------|-----------|-----|
| Lindsay House  | 28.69%    | 35  |
| Simpson house  | 39.34%    | 48  |
| Newland House  | 31.97%    | 39  |
| TOTAL          |           | 122 |