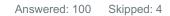

## Q4 I feel safe in my school

Answered: 100 Skipped: 4

| ANSWER CHOICES    | RESPONSES |     |
|-------------------|-----------|-----|
| Strongly agree    | 14.00%    | 14  |
| Agree             | 61.00%    | 61  |
| Disagree          | 14.00%    | 14  |
| Strongly disagree | 0.00%     | 0   |
| Don't know        | 11.00%    | 11  |
| TOTAL             |           | 100 |