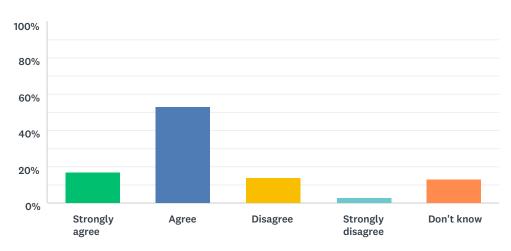

#### Q9 My school listens to our views and takes them into account

| ANSWER CHOICES    | RESPONSES |     |
|-------------------|-----------|-----|
| Strongly agree    | 13.00%    | 13  |
| Agree             | 49.00%    | 49  |
| Disagree          | 13.00%    | 13  |
| Strongly disagree | 5.00%     | 5   |
| Don't know        | 20.00%    | 20  |
| TOTAL             |           | 100 |