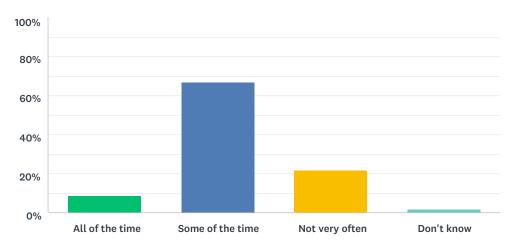

## Q17 I enjoy learning at school

| ANSWER CHOICES   | RESPONSES |     |
|------------------|-----------|-----|
| All of the time  | 9.00%     | 9   |
| Some of the time | 67.00%    | 67  |
| Not very often   | 22.00%    | 22  |
| Don't know       | 2.00%     | 2   |
| TOTAL            |           | 100 |