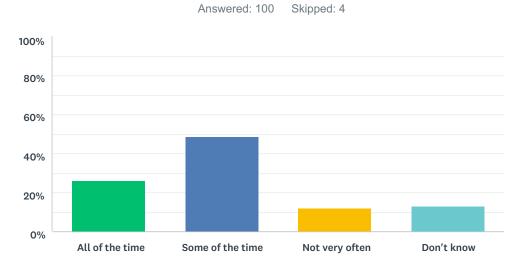

#### Q24 I am given the opportunity to influence what and how I learn

| ANSWER CHOICES   | RESPONSES |     |
|------------------|-----------|-----|
| All of the time  | 26.00%    | 26  |
| Some of the time | 49.00%    | 49  |
| Not very often   | 12.00%    | 12  |
| Don't know       | 13.00%    | 13  |
| TOTAL            |           | 100 |