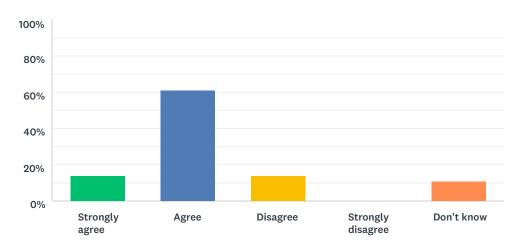

## Q4 I feel safe in my school

Answered: 100 Skipped: 4

| ANSWER CHOICES    | RESPONSES |     |
|-------------------|-----------|-----|
| Strongly agree    | 14.00%    | 14  |
| Agree             | 61.00%    | 61  |
| Disagree          | 14.00%    | 14  |
| Strongly disagree | 0.00%     | 0   |
| Don't know        | 11.00%    | 11  |
| TOTAL             |           | 100 |