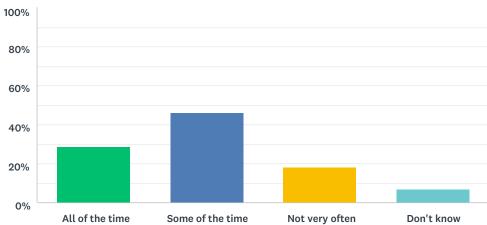

#### Q21 The feedback I receive on my work helps me to improve my learning

| ANSWER CHOICES   | RESPONSES |     |
|------------------|-----------|-----|
| All of the time  | 29.00%    | 29  |
| Some of the time | 46.00%    | 46  |
| Not very often   | 18.00%    | 18  |
| Don't know       | 7.00%     | 7   |
| TOTAL            |           | 100 |