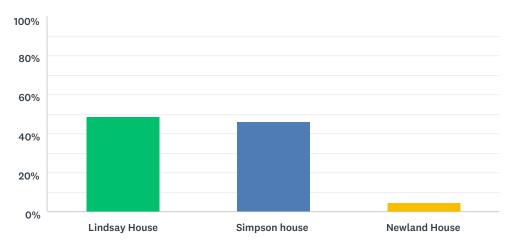

#### Q2 I am in

Answered: 104 Skipped: 0

| ANSWER CHOICES | RESPONSES |     |
|----------------|-----------|-----|
| Lindsay House  | 49.04%    | 51  |
| Simpson house  | 46.15%    | 48  |
| Newland House  | 4.81%     | 5   |
| TOTAL          |           | 104 |