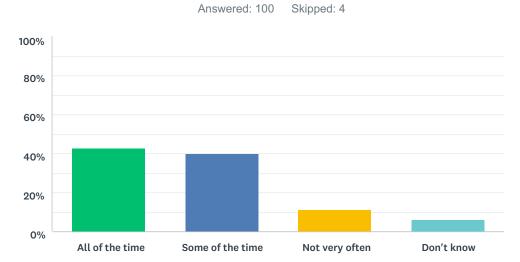

#### Q19 I know who to ask to get help if I find my work too hard

| ANSWER CHOICES   | RESPONSES |     |
|------------------|-----------|-----|
| All of the time  | 43.00%    | 43  |
| Some of the time | 40.00%    | 40  |
| Not very often   | 11.00%    | 11  |
| Don't know       | 6.00%     | 6   |
| TOTAL            |           | 100 |