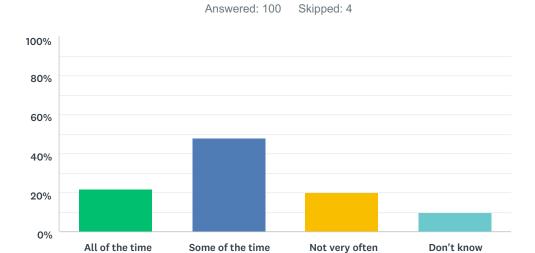

## Q20 Staff help me to understand how I am progressing

| ANSWER CHOICES   | RESPONSES |     |
|------------------|-----------|-----|
| All of the time  | 22.00%    | 22  |
| Some of the time | 48.00%    | 48  |
| Not very often   | 20.00%    | 20  |
| Don't know       | 10.00%    | 10  |
| TOTAL            |           | 100 |