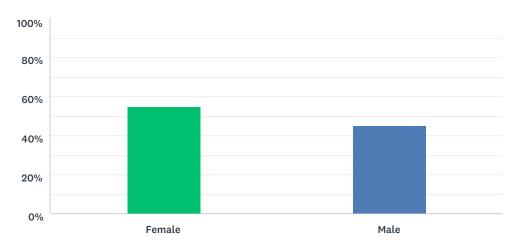

#### Q1 I am

Answered: 104 Skipped: 0

| ANSWER CHOICES | RESPONSES |     |
|----------------|-----------|-----|
| Female         | 54.81%    | 57  |
| Male           | 45.19%    | 47  |
| TOTAL          |           | 104 |