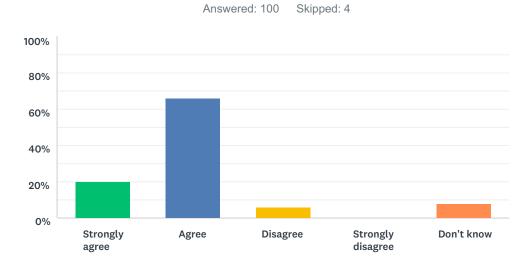

#### Q12 There are lots of chances at my school for me to get regular exercise

| ANSWER CHOICES    | RESPONSES |     |
|-------------------|-----------|-----|
| Strongly agree    | 20.00%    | 20  |
| Agree             | 66.00%    | 66  |
| Disagree          | 6.00%     | 6   |
| Strongly disagree | 0.00%     | 0   |
| Don't know        | 8.00%     | 8   |
| TOTAL             |           | 100 |