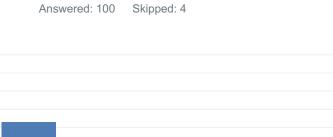

## Q4 I feel safe in my school

Answered: 100 Skipped: 4

| ANSWER CHOICES    | RESPONSES |     |
|-------------------|-----------|-----|
| Strongly agree    | 14.00%    | 14  |
| Agree             | 61.00%    | 61  |
| Disagree          | 14.00%    | 14  |
| Strongly disagree | 0.00%     | 0   |
| Don't know        | 11.00%    | 11  |
| TOTAL             |           | 100 |