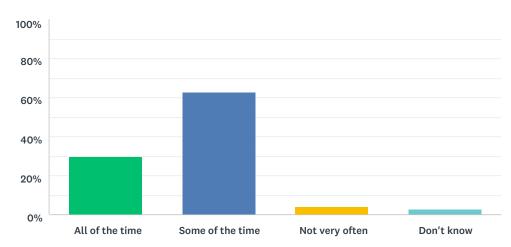

## Q18 I feel that my work in school is hard enough

| ANSWER CHOICES   | RESPONSES |     |
|------------------|-----------|-----|
| All of the time  | 30.00%    | 30  |
| Some of the time | 63.00%    | 63  |
| Not very often   | 4.00%     | 4   |
| Don't know       | 3.00%     | 3   |
| TOTAL            |           | 100 |