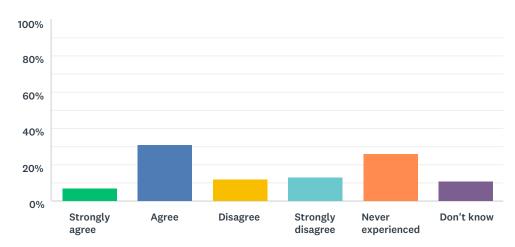

## Q26 My school deals well with any bullying

| ANSWER CHOICES    | RESPONSES |     |
|-------------------|-----------|-----|
| Strongly agree    | 7.00%     | 7   |
| Agree             | 31.00%    | 31  |
| Disagree          | 12.00%    | 12  |
| Strongly disagree | 13.00%    | 13  |
| Never experienced | 26.00%    | 26  |
| Don't know        | 11.00%    | 11  |
| TOTAL             |           | 100 |