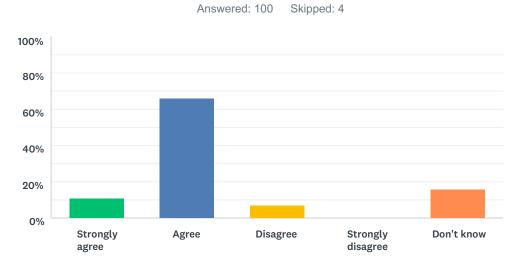

#### Q9 My school listens to our views and takes them into account

| ANSWER CHOICES    | RESPONSES |     |
|-------------------|-----------|-----|
| Strongly agree    | 13.00%    | 13  |
| Agree             | 49.00%    | 49  |
| Disagree          | 13.00%    | 13  |
| Strongly disagree | 5.00%     | 5   |
| Don't know        | 20.00%    | 20  |
| TOTAL             |           | 100 |