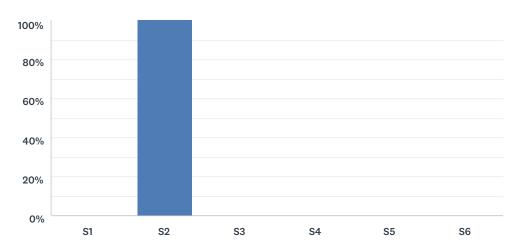

#### Q3 I am in

Answered: 104 Skipped: 0

| ANSWER CHOICES | RESPONSES |     |
|----------------|-----------|-----|
| S1             | 0.00%     | 0   |
| S2             | 100.00%   | 104 |
| S3             | 0.00%     | 0   |
| S4             | 0.00%     | 0   |
| S5             | 0.00%     | 0   |
| S6             | 0.00%     | 0   |
| TOTAL          |           | 104 |