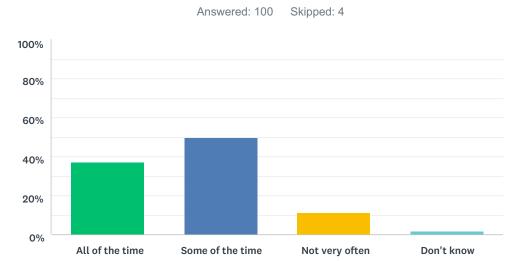

#### Q19 I know who to ask to get help if I find my work too hard

| ANSWER CHOICES   | RESPONSES |     |
|------------------|-----------|-----|
| All of the time  | 43.00%    | 43  |
| Some of the time | 40.00%    | 40  |
| Not very often   | 11.00%    | 11  |
| Don't know       | 6.00%     | 6   |
| TOTAL            |           | 100 |