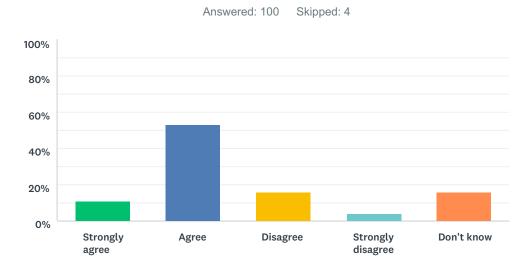

## Q4 I feel safe in my school

Answered: 100 Skipped: 4

| ANSWER CHOICES    | RESPONSES |     |
|-------------------|-----------|-----|
| Strongly agree    | 14.00%    | 14  |
| Agree             | 61.00%    | 61  |
| Disagree          | 14.00%    | 14  |
| Strongly disagree | 0.00%     | 0   |
| Don't know        | 11.00%    | 11  |
| TOTAL             |           | 100 |