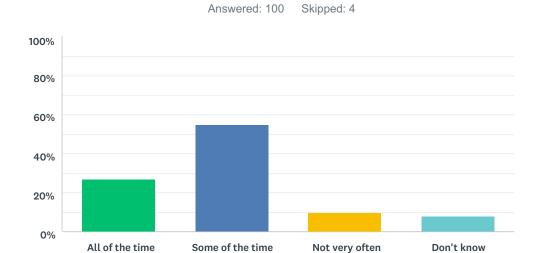

#### Q23 I am encouraged by staff to do the best I can

| ANSWER CHOICES   | RESPONSES |     |
|------------------|-----------|-----|
| All of the time  | 37.00%    | 37  |
| Some of the time | 50.00%    | 50  |
| Not very often   | 11.00%    | 11  |
| Don't know       | 2.00%     | 2   |
| TOTAL            |           | 100 |