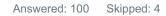

## Q4 I feel safe in my school

Answered: 100 Skipped: 4

| ANSWER CHOICES    | RESPONSES |     |
|-------------------|-----------|-----|
| Strongly agree    | 14.00%    | 14  |
| Agree             | 61.00%    | 61  |
| Disagree          | 14.00%    | 14  |
| Strongly disagree | 0.00%     | 0   |
| Don't know        | 11.00%    | 11  |
| TOTAL             |           | 100 |