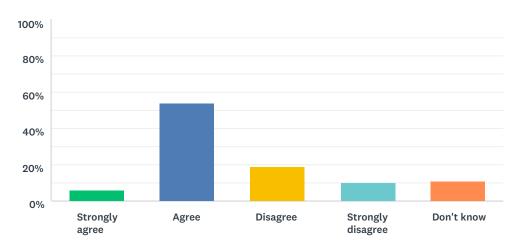

#### Q8 My school helps me to understand and respect other people

| ANSWER CHOICES    | RESPONSES |     |
|-------------------|-----------|-----|
| Strongly agree    | 11.00%    | 11  |
| Agree             | 66.00%    | 66  |
| Disagree          | 7.00%     | 7   |
| Strongly disagree | 0.00%     | 0   |
| Don't know        | 16.00%    | 16  |
| TOTAL             |           | 100 |