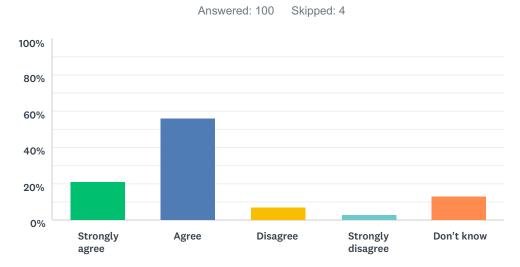

# Q5 I have someone in my school I can speak to if I am upset or worried about something

| ANSWER CHOICES    | RESPONSES |     |
|-------------------|-----------|-----|
| Strongly agree    | 30.00%    | 30  |
| Agree             | 46.00%    | 46  |
| Disagree          | 7.00%     | 7   |
| Strongly disagree | 2.00%     | 2   |
| Don't know        | 15.00%    | 15  |
| TOTAL             |           | 100 |