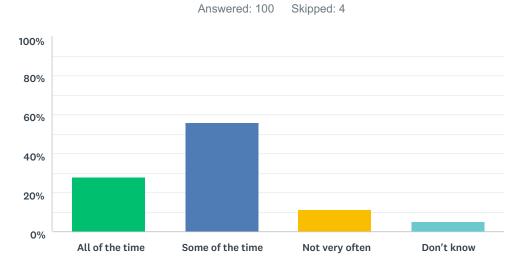

#### Q19 I know who to ask to get help if I find my work too hard

| ANSWER CHOICES   | RESPONSES |     |
|------------------|-----------|-----|
| All of the time  | 43.00%    | 43  |
| Some of the time | 40.00%    | 40  |
| Not very often   | 11.00%    | 11  |
| Don't know       | 6.00%     | 6   |
| TOTAL            |           | 100 |