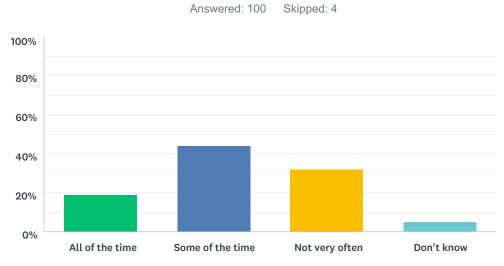

#### Q16 Staff help pupils to be responsible for their own behaviour

| ANSWER CHOICES   | RESPONSES |     |
|------------------|-----------|-----|
| All of the time  | 28.00%    | 28  |
| Some of the time | 56.00%    | 56  |
| Not very often   | 11.00%    | 11  |
| Don't know       | 5.00%     | 5   |
| TOTAL            |           | 100 |