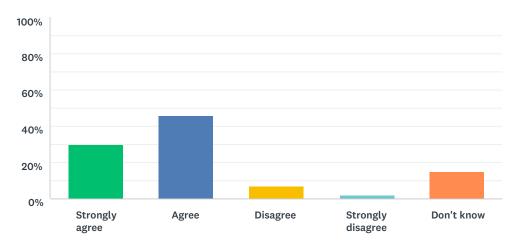

## Q13 My homework helps me to understand and improve my work in school

| ANSWER CHOICES    | RESPONSES |     |
|-------------------|-----------|-----|
| Strongly agree    | 10.00%    | 10  |
| Agree             | 29.00%    | 29  |
| Disagree          | 31.00%    | 31  |
| Strongly disagree | 12.00%    | 12  |
| Don't know        | 18.00%    | 18  |
| TOTAL             |           | 100 |

100%

80%

60%

40%

20%

0%

Strongly

agree

Agree

Disagree