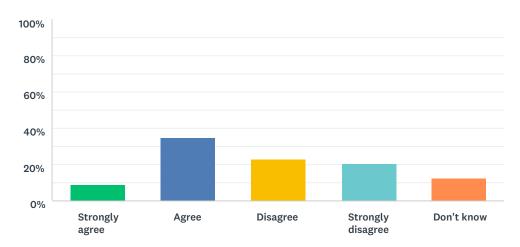

## Q13 My homework helps me to understand and improve my work in school

Answered: 143 Skipped: 6

| ANSWER CHOICES    | RESPONSES |     |
|-------------------|-----------|-----|
| Strongly agree    | 9.09%     | 13  |
| Agree             | 34.97%    | 50  |
| Disagree          | 23.08%    | 33  |
| Strongly disagree | 20.28%    | 29  |
| Don't know        | 12.59%    | 18  |
| TOTAL             |           | 143 |