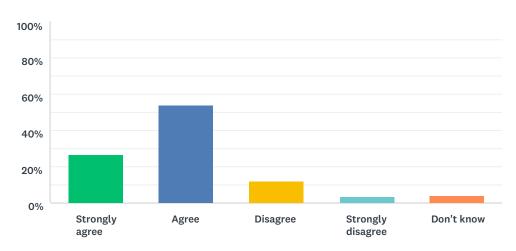

#### Q8 My school helps me to understand and respect other people

| ANSWER CHOICES    | RESPONSES |     |
|-------------------|-----------|-----|
| Strongly agree    | 19.58%    | 28  |
| Agree             | 62.24%    | 89  |
| Disagree          | 5.59%     | 8   |
| Strongly disagree | 2.10%     | 3   |
| Don't know        | 10.49%    | 15  |
| TOTAL             |           | 143 |