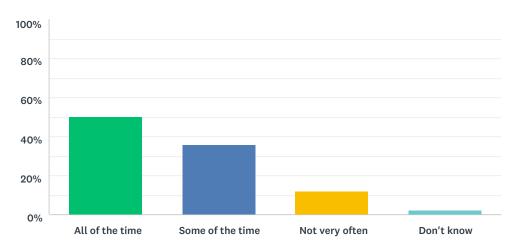

#### Q19 I know who to ask to get help if I find my work too hard

| ANSWER CHOICES   | RESPONSES |     |
|------------------|-----------|-----|
| All of the time  | 51.05%    | 73  |
| Some of the time | 27.27%    | 39  |
| Not very often   | 16.78%    | 24  |
| Don't know       | 4.90%     | 7   |
| TOTAL            |           | 143 |