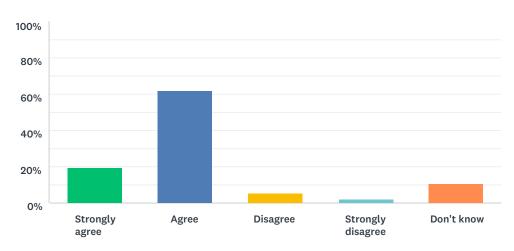

#### Q8 My school helps me to understand and respect other people

| ANSWER CHOICES    | RESPONSES |     |
|-------------------|-----------|-----|
| Strongly agree    | 19.58%    | 28  |
| Agree             | 62.24%    | 89  |
| Disagree          | 5.59%     | 8   |
| Strongly disagree | 2.10%     | 3   |
| Don't know        | 10.49%    | 15  |
| TOTAL             |           | 143 |