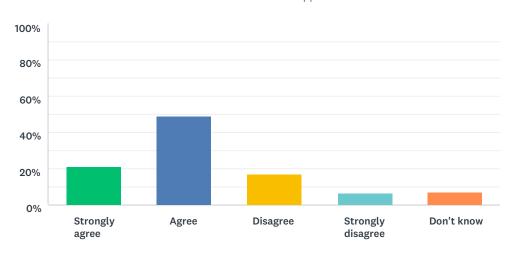

## Q6 Staff treat me fairly and with respect

Answered: 143 Skipped: 6

| ANSWER CHOICES    | RESPONSES |     |
|-------------------|-----------|-----|
| Strongly agree    | 23.08%    | 33  |
| Agree             | 55.24%    | 79  |
| Disagree          | 10.49%    | 15  |
| Strongly disagree | 4.90%     | 7   |
| Don't know        | 6.29%     | 9   |
| TOTAL             |           | 143 |