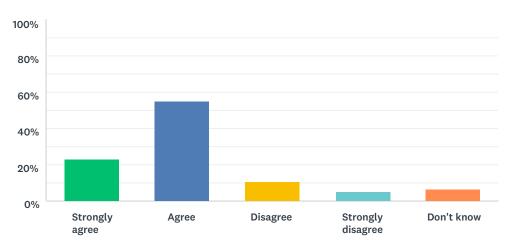

# Q5 I have someone in my school I can speak to if I am upset or worried about something

Answered: 143 Skipped: 6

| ANSWER CHOICES    | RESPONSES |     |
|-------------------|-----------|-----|
| Strongly agree    | 30.07%    | 43  |
| Agree             | 51.05%    | 73  |
| Disagree          | 6.29%     | 9   |
| Strongly disagree | 4.90%     | 7   |
| Don't know        | 7.69%     | 11  |
| TOTAL             |           | 143 |