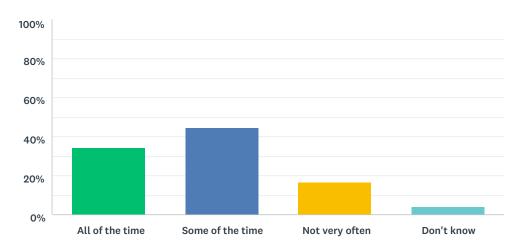

#### Q16 Staff help pupils to be responsible for their own behaviour

| ANSWER CHOICES   | RESPONSES |     |
|------------------|-----------|-----|
| All of the time  | 30.07%    | 43  |
| Some of the time | 53.85%    | 77  |
| Not very often   | 9.79%     | 14  |
| Don't know       | 6.29%     | 9   |
| TOTAL            |           | 143 |