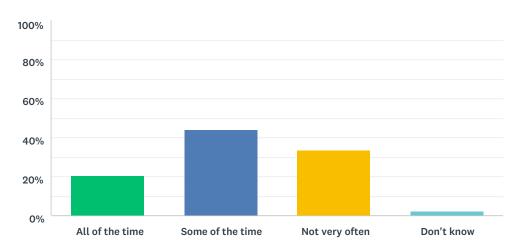

#### Q20 Staff help me to understand how I am progressing

| ANSWER CHOICES   | RESPONSES |     |
|------------------|-----------|-----|
| All of the time  | 23.78%    | 34  |
| Some of the time | 45.45%    | 65  |
| Not very often   | 25.17%    | 36  |
| Don't know       | 5.59%     | 8   |
| TOTAL            |           | 143 |