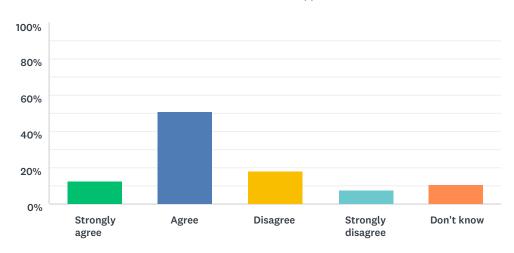

## Q7 Other pupils treat me fairly and with respect

Answered: 143 Skipped: 6

| ANSWER CHOICES    | RESPONSES |     |
|-------------------|-----------|-----|
| Strongly agree    | 12.59%    | 18  |
| Agree             | 51.05%    | 73  |
| Disagree          | 18.18%    | 26  |
| Strongly disagree | 7.69%     | 11  |
| Don't know        | 10.49%    | 15  |
| TOTAL             |           | 143 |