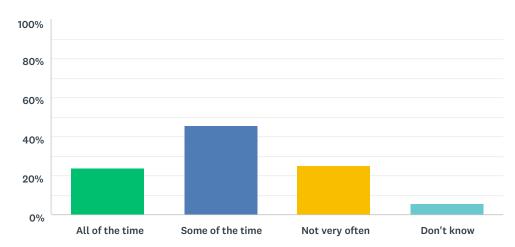

#### Q20 Staff help me to understand how I am progressing

| ANSWER CHOICES   | RESPONSES |     |
|------------------|-----------|-----|
| All of the time  | 23.78%    | 34  |
| Some of the time | 45.45%    | 65  |
| Not very often   | 25.17%    | 36  |
| Don't know       | 5.59%     | 8   |
| TOTAL            |           | 143 |