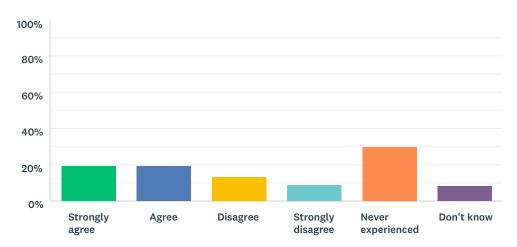

## Q26 My school deals well with any bullying

Answered: 143 Skipped: 6

| ANSWER CHOICES    | RESPONSES |     |
|-------------------|-----------|-----|
| Strongly agree    | 19.58%    | 28  |
| Agree             | 19.58%    | 28  |
| Disagree          | 13.29%    | 19  |
| Strongly disagree | 9.09%     | 13  |
| Never experienced | 30.07%    | 43  |
| Don't know        | 8.39%     | 12  |
| TOTAL             |           | 143 |