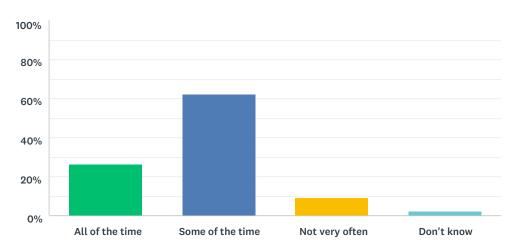

#### Q19 I know who to ask to get help if I find my work too hard

| ANSWER CHOICES   | RESPONSES |     |
|------------------|-----------|-----|
| All of the time  | 51.05%    | 73  |
| Some of the time | 27.27%    | 39  |
| Not very often   | 16.78%    | 24  |
| Don't know       | 4.90%     | 7   |
| TOTAL            |           | 143 |