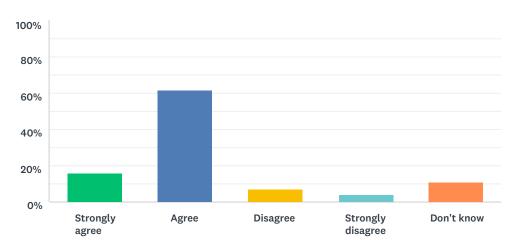

## Q4 I feel safe in my school

Answered: 143 Skipped: 6

| ANSWER CHOICES    | RESPONSES |     |
|-------------------|-----------|-----|
| Strongly agree    | 16.08%    | 23  |
| Agree             | 61.54%    | 88  |
| Disagree          | 6.99%     | 10  |
| Strongly disagree | 4.20%     | 6   |
| Don't know        | 11.19%    | 16  |
| TOTAL             |           | 143 |