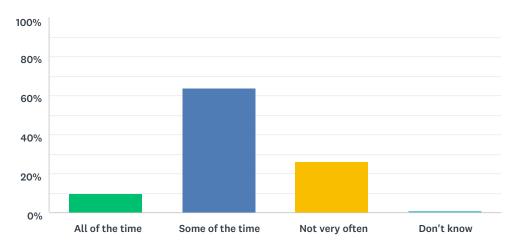

## Q17 I enjoy learning at school

Answered: 143 Skipped: 6

| ANSWER CHOICES   | RESPONSES |     |
|------------------|-----------|-----|
| All of the time  | 9.79%     | 14  |
| Some of the time | 63.64%    | 91  |
| Not very often   | 25.87%    | 37  |
| Don't know       | 0.70%     | 1   |
| TOTAL            |           | 143 |