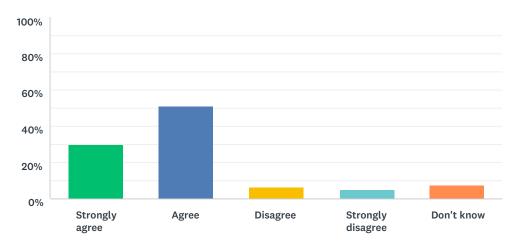

## Q4 I feel safe in my school

Answered: 143 Skipped: 6

| ANSWER CHOICES    | RESPONSES |     |
|-------------------|-----------|-----|
| Strongly agree    | 16.08%    | 23  |
| Agree             | 61.54%    | 88  |
| Disagree          | 6.99%     | 10  |
| Strongly disagree | 4.20%     | 6   |
| Don't know        | 11.19%    | 16  |
| TOTAL             |           | 143 |