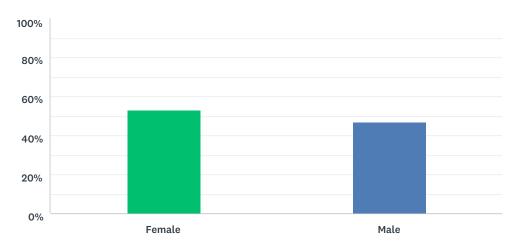

#### Q1 I am

Answered: 149 Skipped: 0

| ANSWER CHOICES | RESPONSES |     |
|----------------|-----------|-----|
| Female         | 53.02%    | 79  |
| Male           | 46.98%    | 70  |
| TOTAL          |           | 149 |