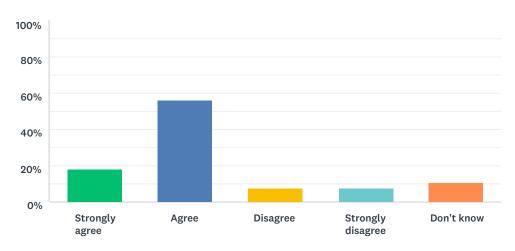

#### Q12 There are lots of chances at my school for me to get regular exercise

| ANSWER CHOICES    | RESPONSES |     |
|-------------------|-----------|-----|
| Strongly agree    | 32.87%    | 47  |
| Agree             | 55.24%    | 79  |
| Disagree          | 6.29%     | 9   |
| Strongly disagree | 2.80%     | 4   |
| Don't know        | 2.80%     | 4   |
| TOTAL             |           | 143 |