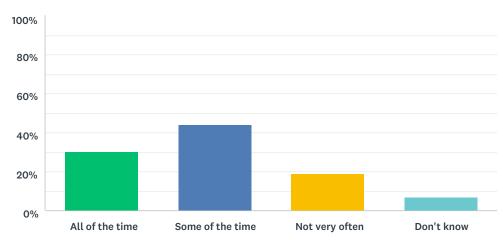

#### Q16 Staff help pupils to be responsible for their own behaviour

| ANSWER CHOICES   | RESPONSES |     |
|------------------|-----------|-----|
| All of the time  | 30.07%    | 43  |
| Some of the time | 53.85%    | 77  |
| Not very often   | 9.79%     | 14  |
| Don't know       | 6.29%     | 9   |
| TOTAL            |           | 143 |