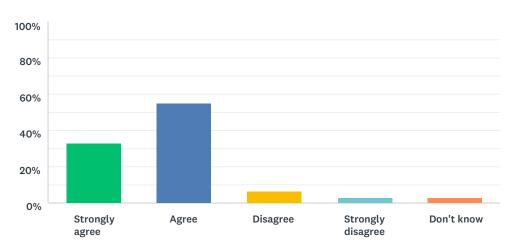

#### Q12 There are lots of chances at my school for me to get regular exercise

| ANSWER CHOICES    | RESPONSES |     |
|-------------------|-----------|-----|
| Strongly agree    | 32.87%    | 47  |
| Agree             | 55.24%    | 79  |
| Disagree          | 6.29%     | 9   |
| Strongly disagree | 2.80%     | 4   |
| Don't know        | 2.80%     | 4   |
| TOTAL             |           | 143 |