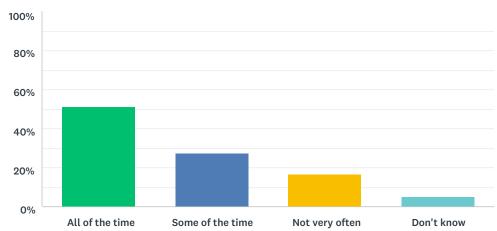

#### Q23 I am encouraged by staff to do the best I can

| ANSWER CHOICES   | RESPONSES |     |
|------------------|-----------|-----|
| All of the time  | 50.35%    | 72  |
| Some of the time | 35.66%    | 51  |
| Not very often   | 11.89%    | 17  |
| Don't know       | 2.10%     | 3   |
| TOTAL            |           | 143 |