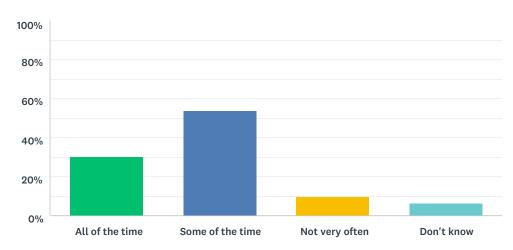

#### Q16 Staff help pupils to be responsible for their own behaviour

| ANSWER CHOICES   | RESPONSES |     |
|------------------|-----------|-----|
| All of the time  | 30.07%    | 43  |
| Some of the time | 53.85%    | 77  |
| Not very often   | 9.79%     | 14  |
| Don't know       | 6.29%     | 9   |
| TOTAL            |           | 143 |