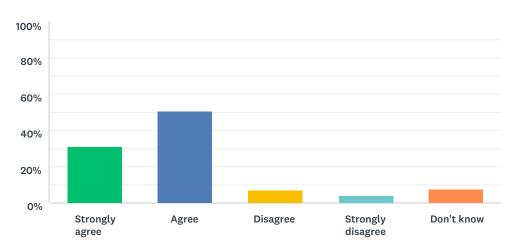

#### Q11 My school teaches me how to be healthy

Answered: 143 Skipped: 6

| ANSWER CHOICES    | RESPONSES |     |
|-------------------|-----------|-----|
| Strongly agree    | 26.57%    | 38  |
| Agree             | 53.85%    | 77  |
| Disagree          | 11.89%    | 17  |
| Strongly disagree | 3.50%     | 5   |
| Don't know        | 4.20%     | 6   |
| TOTAL             |           | 143 |