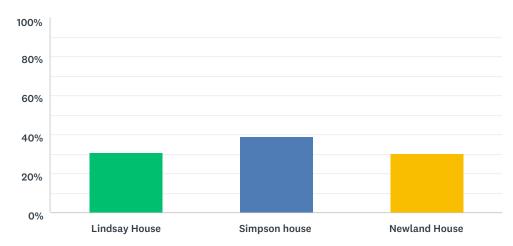

#### Q2 I am in

Answered: 149 Skipped: 0

| ANSWER CHOICES | RESPONSES |     |
|----------------|-----------|-----|
| Lindsay House  | 30.87%    | 46  |
| Simpson house  | 38.93%    | 58  |
| Newland House  | 30.20%    | 45  |
| TOTAL          |           | 149 |