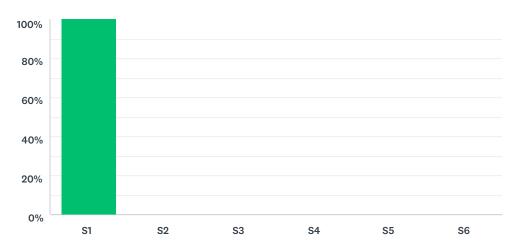

#### Q3 I am in

Answered: 149 Skipped: 0

| ANSWER CHOICES | RESPONSES |     |
|----------------|-----------|-----|
| S1             | 100.00%   | 149 |
| S2             | 0.00%     | 0   |
| S3             | 0.00%     | 0   |
| S4             | 0.00%     | 0   |
| S5             | 0.00%     | 0   |
| S6             | 0.00%     | 0   |
| TOTAL          |           | 149 |