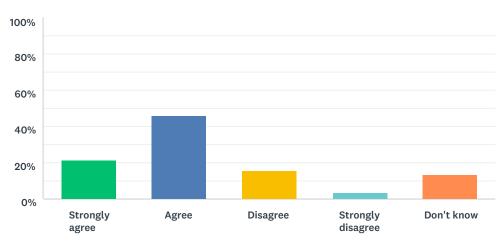

## Q4 I feel safe in my school

Answered: 143 Skipped: 6

| ANSWER CHOICES    | RESPONSES |     |
|-------------------|-----------|-----|
| Strongly agree    | 16.08%    | 23  |
| Agree             | 61.54%    | 88  |
| Disagree          | 6.99%     | 10  |
| Strongly disagree | 4.20%     | 6   |
| Don't know        | 11.19%    | 16  |
| TOTAL             |           | 143 |