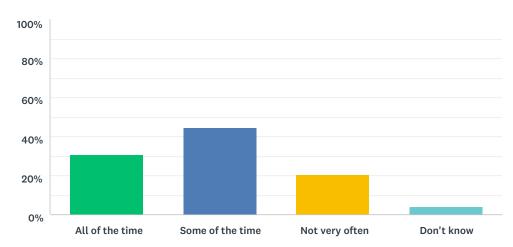

## Q17 I enjoy learning at school

Answered: 143 Skipped: 6

| ANSWER CHOICES   | RESPONSES |     |
|------------------|-----------|-----|
| All of the time  | 9.79%     | 14  |
| Some of the time | 63.64%    | 91  |
| Not very often   | 25.87%    | 37  |
| Don't know       | 0.70%     | 1   |
| TOTAL            |           | 143 |